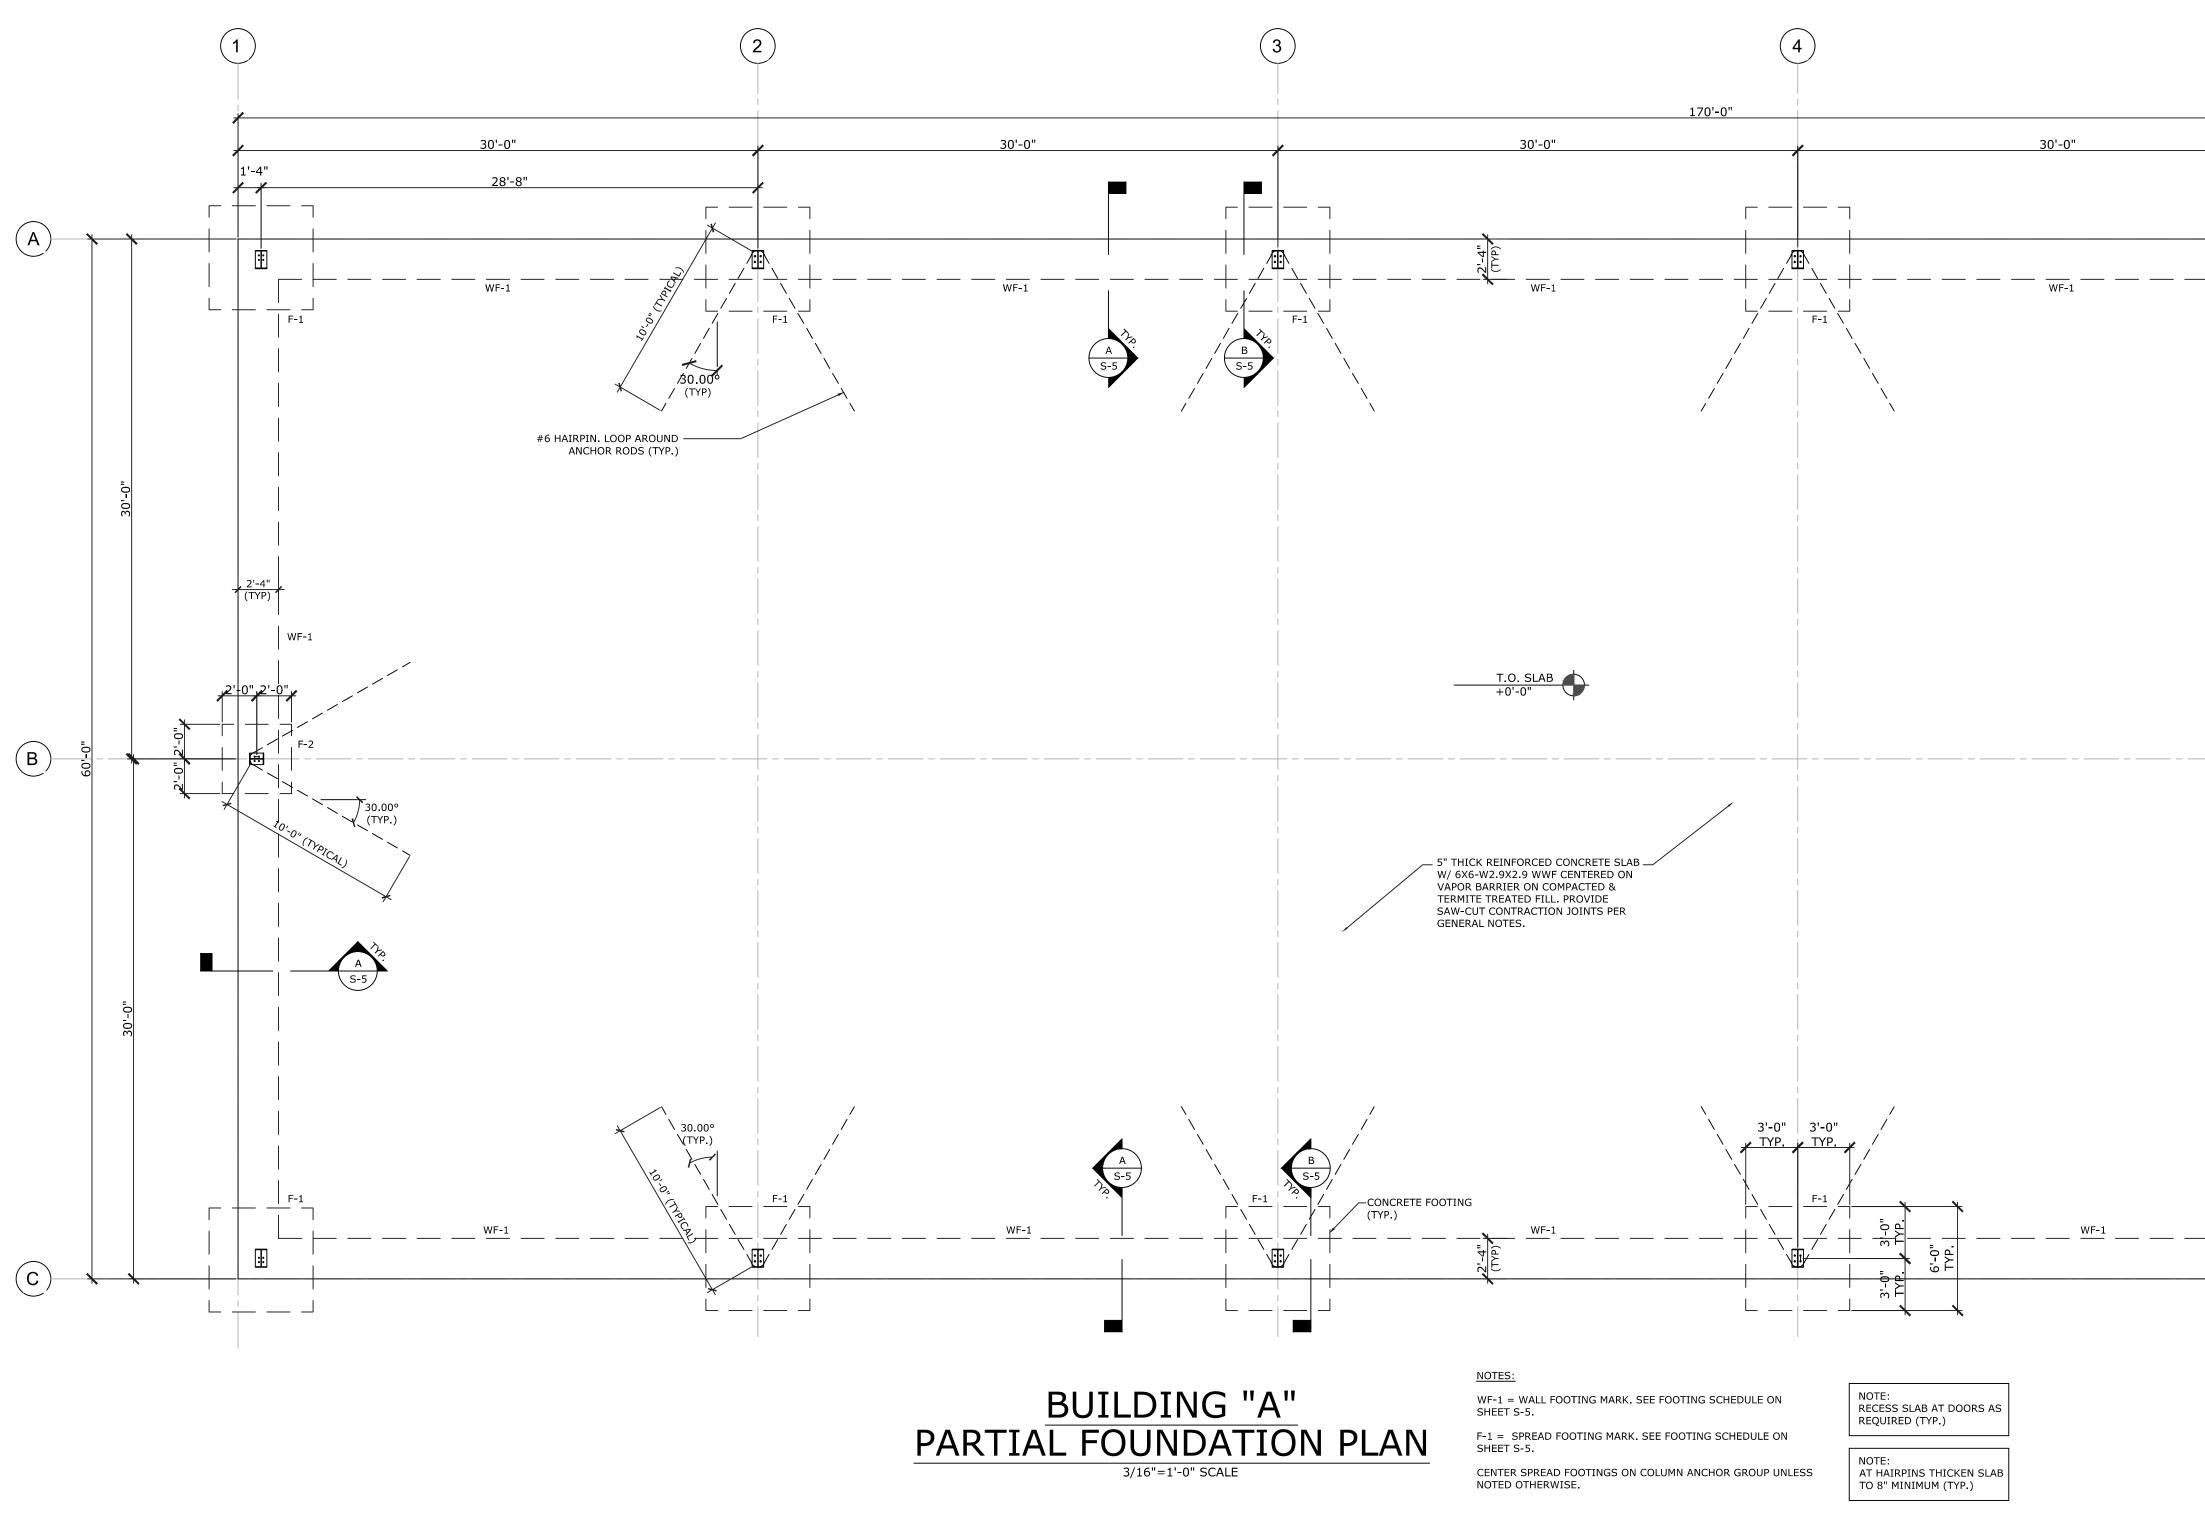

# BUILDING "A" PARTIAL FOUNDATION PLAN 3/16"=1'-0" SCALE

NOTES:WF-1 = WALL FOOTING MARK. SEE FOOTING SCHEDULE ON<br/>SHEET S-5.F-1 = SPREAD FOOTING MARK. SEE FOOTING SCHEDULE ON<br/>SHEET S-5.CENTER SPREAD FOOTINGS ON COLUMN ANCHOR GROUP UNLESS<br/>NOTED OTHERWISE.

PROVIDE 1" DEEP SAW CUT SLAB CONTRACTION OR CONSTRUCTION JOINTS SPACED @ A MAXIMUM OF 10'-0" O.C. IN BOTH DIRECTIONS WITH A MAXIMUM LENGTH TO WIDTH RATIO OF 2 UNLESS NOTED OTHERWISE. COORDINATE WITH ARCHITECTURAL DRWG'S. PRIOR TO PLACING CONCRETE COORDINATE LOCATION OF ALL SLAB PENETRATIONS WITH MECHANICAL, ELECTRICAL AND PLUMBING DRAWINGS.

REINFORCING BARS SHALL CONFORM TO ASTM A615, GRADE 60.

WELDED WIRE FABRIC SHALL CONFORM TO ASTM A185. LAP WELDED WIRE FABRIC A MINIMUM OF 1'-6" IN EACH DIRECTION.

ALL REINFORCING BAR SPLICE LENGTHS SHALL BE 2'-6". PROVIDE CORNER BARS AT ALL LOCATIONS WHERE REINFORCEMENT CHANGES DIRECTIONS.