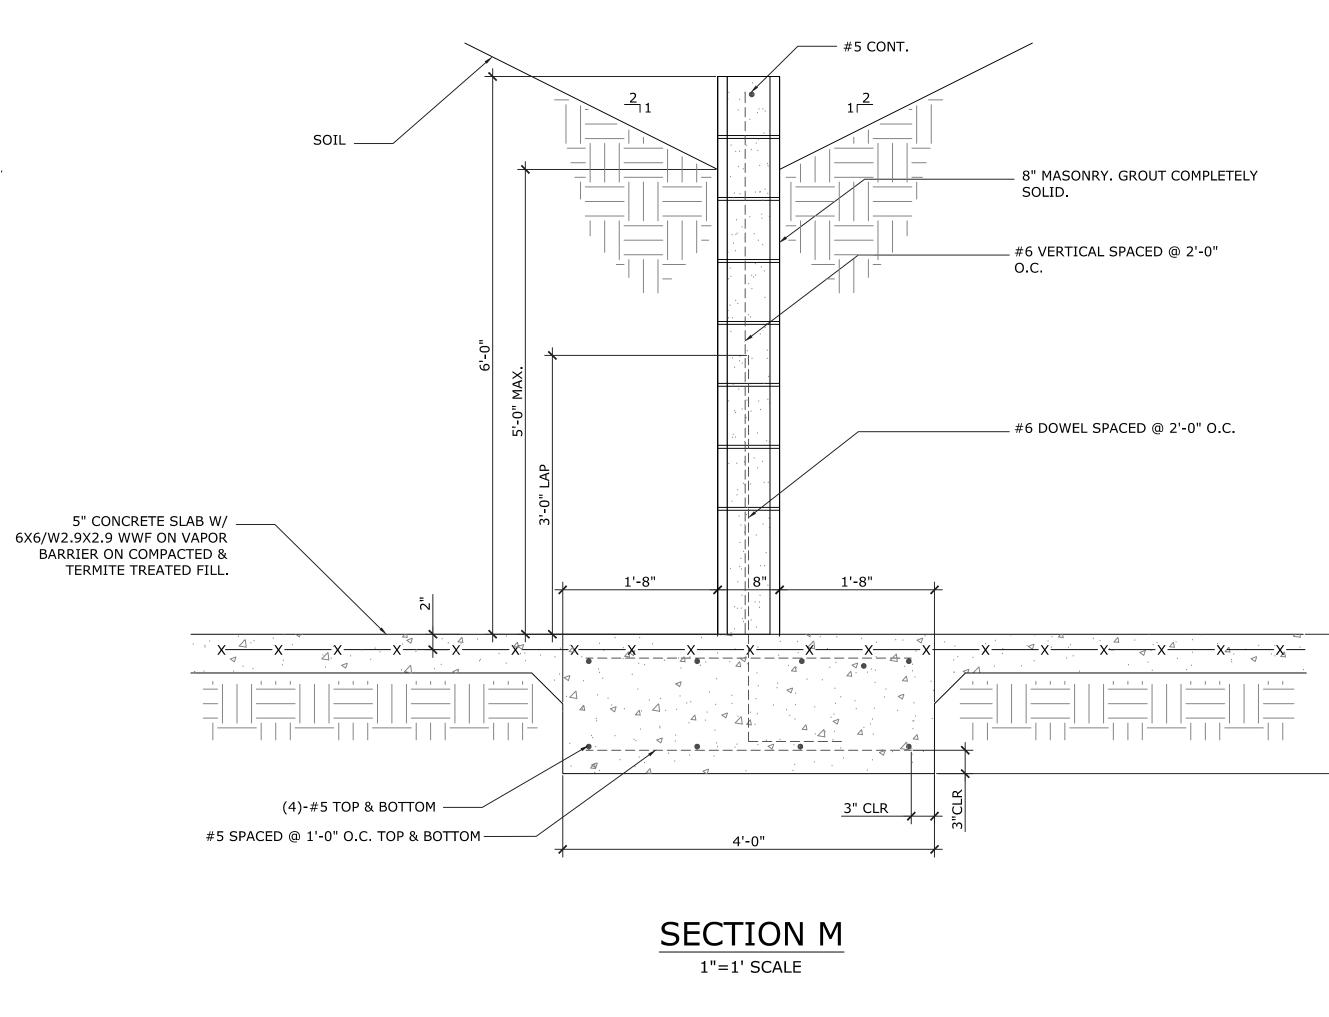

| #5 REINFORCING SPA<br>3'-4" O.C. & AS SHOW | A. @<br>/N |
|--------------------------------------------|------------|

SUMMI7 DESIGN & FORENSICS, INC.

725 SE PORT SAINT LUCIE BLVD. SUITE 203 PORT SAINT LUCIE FL 34984 (772) 285-0572 BRIAN J. MASKOL FL PE #66080

1"=1' SCALE

|      |       |        |           |                                  | FOC  | OTIN       | NG S                          | SCH  | IED        | JLE                                |      |      |                                 |      |      |         |
|------|-------|--------|-----------|----------------------------------|------|------------|-------------------------------|------|------------|------------------------------------|------|------|---------------------------------|------|------|---------|
|      | SIZE  |        |           | BOTTOM TRANSVERSE<br>REINFORCING |      |            | TOP TRANSVERSE<br>REINFORCING |      |            | BOTTOM LONGITUDINAL<br>REINFORCING |      |      | TOP LONGITUDINAL<br>REINFORCING |      |      |         |
| MARK | WIDTH | LENGTH | THICKNESS | NO.                              | SIZE | SPA.       | NO.                           | SIZE | SPA.       | NO.                                | SIZE | SPA. | NO.                             | SIZE | SPA. | REMARKS |
| WF-1 | 2'-4" | CONT.  | 1'-6"     | -                                | -    | -          | -                             | -    | -          | 4                                  | #5   | EQ.  | 4                               | #5   | EQ.  |         |
| WF-2 | 1'-4" | CONT.  | 1'-0"     | -                                | -    | -          | -                             | -    | -          | 2                                  | #5   | EQ.  | -                               | -    | -    |         |
| WF-3 | 1'-6" | CONT.  | 2'-6"     | -                                | -    | -          | -                             | -    | -          | 3                                  | #5   | EQ.  | 3                               | #5   | EQ.  |         |
| WF-4 | 4'-0" | CONT.  | 1'-8"     | -                                | #5   | 1'-0" O.C. | -                             | #5   | 1'-0" O.C. | 4                                  | #5   | EQ.  | 4                               | #5   | EQ.  |         |
| WF-5 | 4'-4" | CONT.  | 1'-8"     | -                                | #5   | 1'-0" O.C. | -                             | #5   | 1'-0" O.C. | 4                                  | #5   | EQ.  | 4                               | #5   | EQ.  |         |
| WF-6 | 2'-0" | CONT.  | 1'-8"     | -                                | -    | -          | -                             | -    | -          | 3                                  | #5   | EQ.  | -                               | -    | -    |         |
| F1   | 6'-0" | 6'-0"  | 2'-6"     | 7                                | #6   | EQ.        | 7                             | #6   | EQ.        | 7                                  | #6   | EQ.  | 7                               | #6   | EQ.  |         |
| F2   | 4'-0" | 4'-0"  | 2'-6"     | 5                                | #5   | EQ.        | 5                             | #5   | EQ.        | 5                                  | #5   | EQ.  | 5                               | #5   | EQ.  |         |
| F4   | 5'-0" | 5'-0"  | 1'-8"     | 6                                | #5   | EQ.        | 6                             | #5   | EQ.        | 6                                  | #5   | EQ.  | 6                               | #5   | EQ.  |         |

5" CONCRETE SLAB W/ 6X6/W2.9X2.9 WWF ON VAPOR BARRIER ON COMPACTED & TERMITE TREATED FILL.

- CONCRETE PIER

ANCHOR ROD (TYP.)

-(14)-#5 DOWELS

5" CONCRETE SLAB W/ 6X6/W2.9X2.9 WWF ON VAPOR BARRIER ON COMPACTED & TERMITE TREATED FILL. THICKEN <u>SLAB TO 8</u>" AT HAIRPINS.

— HAIRPIN PER PLAN. CENTER IN 8" THICKENED SLAB.

· . <u>Δ</u>· · .

725 SE PORT SAINT LUCIE BLVD. SUITE 203 PORT SAINT LUCIE FL 34984 (772) 285-0572 BRIAN J. MASKOL FL PE #66080

ARCHITEC 8245 S.W. 42ND STREET MIAMI, FLORIDA 33155 P: 786.239.1322 | F: 305.223.0573 LICENSE | AA 26003190 WWW.D-Q-S.COM © 2023 BY D & Q STUDIO, LLC. THESE DRAWINGS AND SPECIFICATIONS ARE INSTRUMENTS OF SERVICE AND SHALL REMAIN THE PROPERTY OF D&Q STUDIO LLC. WHETHER THE PROJECT FOR WHICH THEY WERE THE PROJECT FOR WHICH THEY WERE PREPARED IS EXECUTED OR NOT. THEY ARE NOT TO BE USED, IN WHOLE OR IN PART, IN ANY MANNER ON OTHER PROJECTS OR EXTENSIONS TO THIS PROJECT EXCEPT BY WRITTEN AUTHORIZATION OF D&O STUDIO LLC. ANY SUCH UNAUTHORIZED USE WILL BE SOLELY AT THE USER'S RISK AND D&O STUDIO LO WILL DEAD NO DESCROUPDING ASTUDIO LLC WILL BEAR NO RESPONSIBILITY ARISING OUT OF SUCH USE. SEAL FACILITY **NATIONAL:** NCE ER 4 H 7 PANTHE Σ REVISIONS # DATE DESCRIPTION D&Q PROJECT NO.: 20-0000 CHECKED BY: Checker DRAWN BY: DATE: XX-XX-2021 PHASE PERMIT SET SHEET TITLE SECTIONS & DETAILS

SHEET NUMBER S-6

1"=1' SCALE

,

 $\frac{3}{4}$ " HILTI KWIK BOLT 3 SPACED @ 2'-8" O.C. W/NUT & 4-3/4" EMBEDMENT. GROUT MASONRY SOLID AT ANCHORS. 2 COURSE BOND BEAM W/(1) #5 EACH COURSE

STANDARD HOOK—

8" MASONRY. GROUT SOLID -AT REINFORCING. REINFORCING. SEE PLAN.