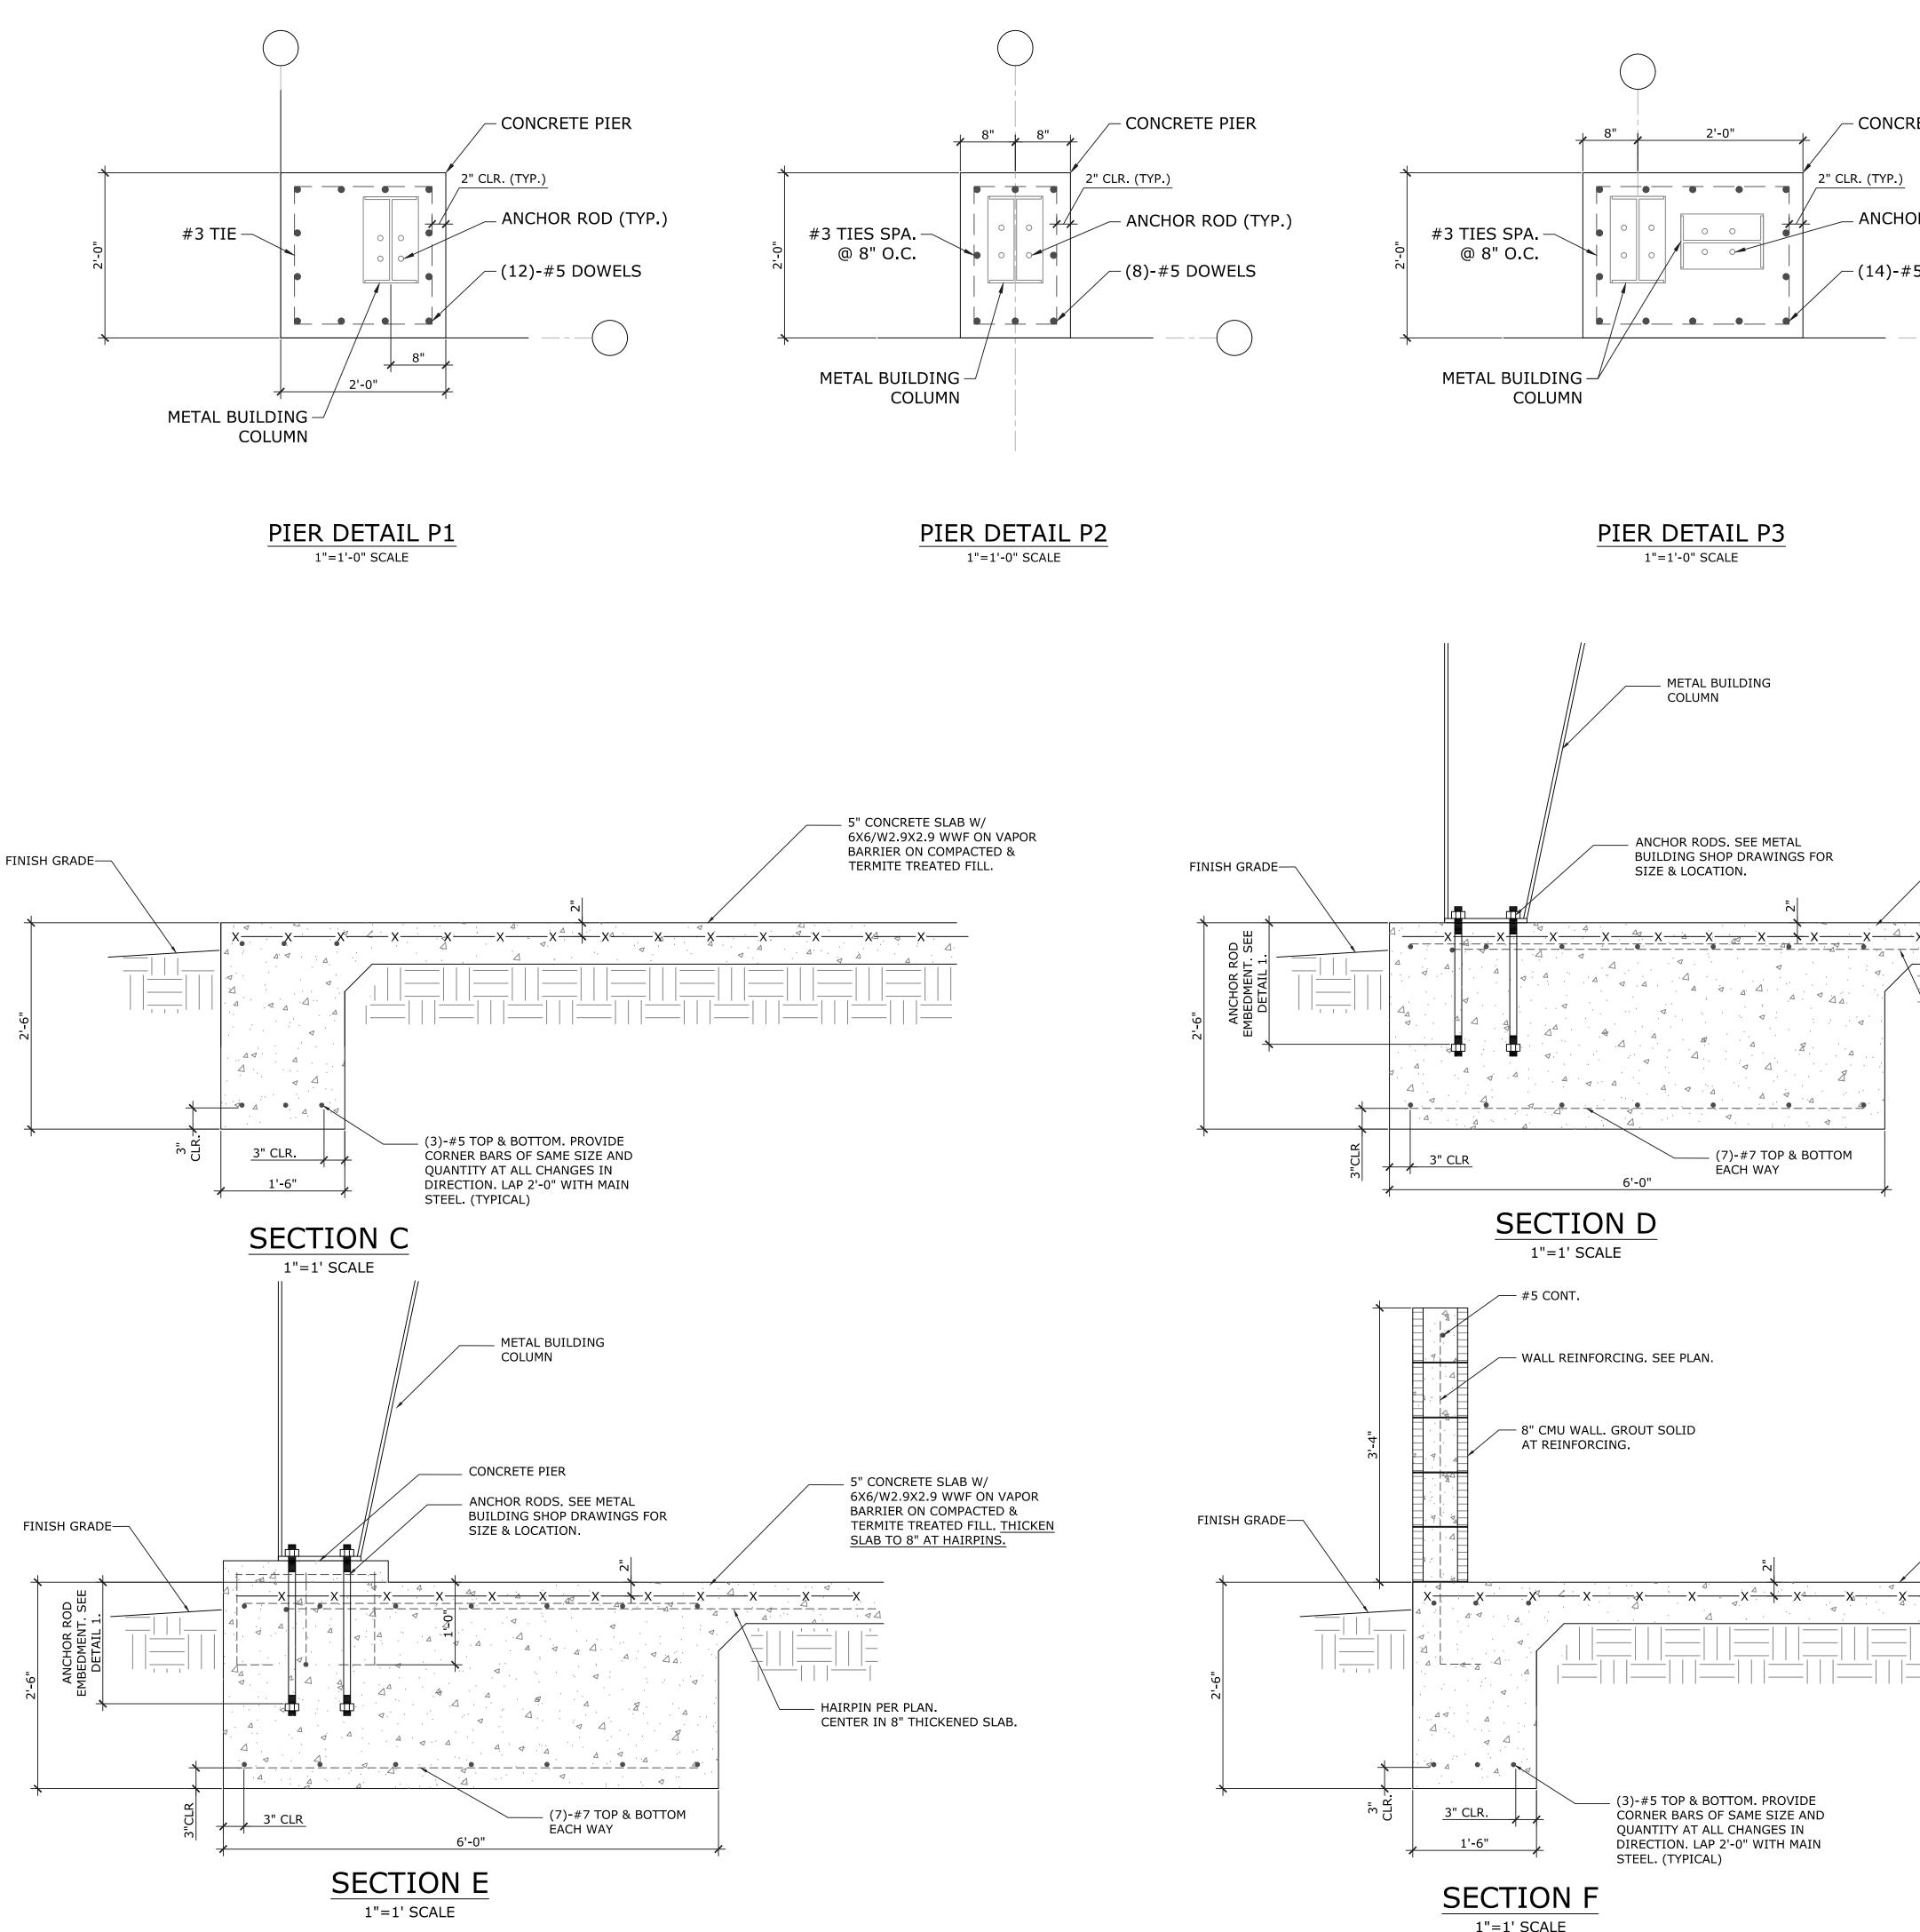

P-1 = PIER MARK. SEE DETAILS ON SHEET S-6.

CENTER SPREAD FOOTINGS ON COLUMN ANCHOR GROUP UNLESS NOTED OTHERWISE.

| State of the service of the ser | AAIN<br>THER<br>RE<br>J ANY<br>LLC.<br>DIO |
|---------------------------------------------------------------------------------------------------------------------------------------------------------------------------------------------------------------------------------------------------------------------------------------------------------------------------------------------------------------------------------------------------------------------------------------------------------------------------------------------------------------------------------------------------------------------------------------------------------------------------------------------------------------------------------------------------------------------------------------------------------------------------------------------------------------------------------------------------------------------------------------------------------------------------------------------------------------------------------------------------------------------------------------------------------------------------------------------------------------------------------------------------------------------------------------------------------------------------------------------------------------------------------------------------------------------------------------------------------------------------------------------------------------------------------------------------------------------------------------------------------------------------------------------------------------------------------------------------------------------------------------------------------------------------------------------------------------------------------------------------------------------------------------------------------------------------------------------------------------------------------------------------------------------------------------------------------------------------------------------------------------------------------------------------------------------------------------------------------------------------|--------------------------------------------|
| PANTHER NATIONAL:<br>MAINTENANCE FACILITY                                                                                                                                                                                                                                                                                                                                                                                                                                                                                                                                                                                                                                                                                                                                                                                                                                                                                                                                                                                                                                                                                                                                                                                                                                                                                                                                                                                                                                                                                                                                                                                                                                                                                                                                                                                                                                                                                                                                                                                                                                                                                 |                                            |
| REVISIONS<br># DATE DESCRIPTION                                                                                                                                                                                                                                                                                                                                                                                                                                                                                                                                                                                                                                                                                                                                                                                                                                                                                                                                                                                                                                                                                                                                                                                                                                                                                                                                                                                                                                                                                                                                                                                                                                                                                                                                                                                                                                                                                                                                                                                                                                                                                           |                                            |
| D&Q PROJECT NO.: 20-0000<br>CHECKED BY: Checker<br>DRAWN BY:<br>DATE: XX-XX-2021<br>PHASE<br>PERMIT SET<br>SHEET TITLE<br>BUILDING "C"                                                                                                                                                                                                                                                                                                                                                                                                                                                                                                                                                                                                                                                                                                                                                                                                                                                                                                                                                                                                                                                                                                                                                                                                                                                                                                                                                                                                                                                                                                                                                                                                                                                                                                                                                                                                                                                                                                                                                                                    | )                                          |
| SHEET NUMBER                                                                                                                                                                                                                                                                                                                                                                                                                                                                                                                                                                                                                                                                                                                                                                                                                                                                                                                                                                                                                                                                                                                                                                                                                                                                                                                                                                                                                                                                                                                                                                                                                                                                                                                                                                                                                                                                                                                                                                                                                                                                                                              | N                                          |

5" CONCRETE SLAB W/ 6X6/W2.9X2.9 WWF ON VAPOR BARRIER ON COMPACTED & TERMITE TREATED FILL.

- CONCRETE PIER

ANCHOR ROD (TYP.)

-(14)-#5 DOWELS

5" CONCRETE SLAB W/ 6X6/W2.9X2.9 WWF ON VAPOR BARRIER ON COMPACTED & TERMITE TREATED FILL. THICKEN <u>SLAB TO 8</u>" AT HAIRPINS.

— HAIRPIN PER PLAN. CENTER IN 8" THICKENED SLAB.

· . <u>Δ</u>· · .

725 SE PORT SAINT LUCIE BLVD. SUITE 203 PORT SAINT LUCIE FL 34984 (772) 285-0572 BRIAN J. MASKOL FL PE #66080

ARCHITEC 8245 S.W. 42ND STREET MIAMI, FLORIDA 33155 P: 786.239.1322 | F: 305.223.0573 LICENSE | AA 26003190 WWW.D-Q-S.COM © 2023 BY D & Q STUDIO, LLC. THESE DRAWINGS AND SPECIFICATIONS ARE INSTRUMENTS OF SERVICE AND SHALL REMAIN THE PROPERTY OF D&Q STUDIO LLC. WHETHER THE PROJECT FOR WHICH THEY WERE THE PROJECT FOR WHICH THEY WERE PREPARED IS EXECUTED OR NOT. THEY ARE NOT TO BE USED, IN WHOLE OR IN PART, IN ANY MANNER ON OTHER PROJECTS OR EXTENSIONS TO THIS PROJECT EXCEPT BY WRITTEN AUTHORIZATION OF D&O STUDIO LLC. ANY SUCH UNAUTHORIZED USE WILL BE SOLELY AT THE USER'S RISK AND D&O STUDIO LO WILL DEAD NO DESCROUPDING ASTUDIO LLC WILL BEAR NO RESPONSIBILITY ARISING OUT OF SUCH USE. SEAL FACILITY **NATIONAL:** NCE ER 4 H 7 PANTHE Σ REVISIONS # DATE DESCRIPTION D&Q PROJECT NO.: 20-0000 CHECKED BY: Checker DRAWN BY: DATE: XX-XX-2021 PHASE PERMIT SET SHEET TITLE SECTIONS & DETAILS