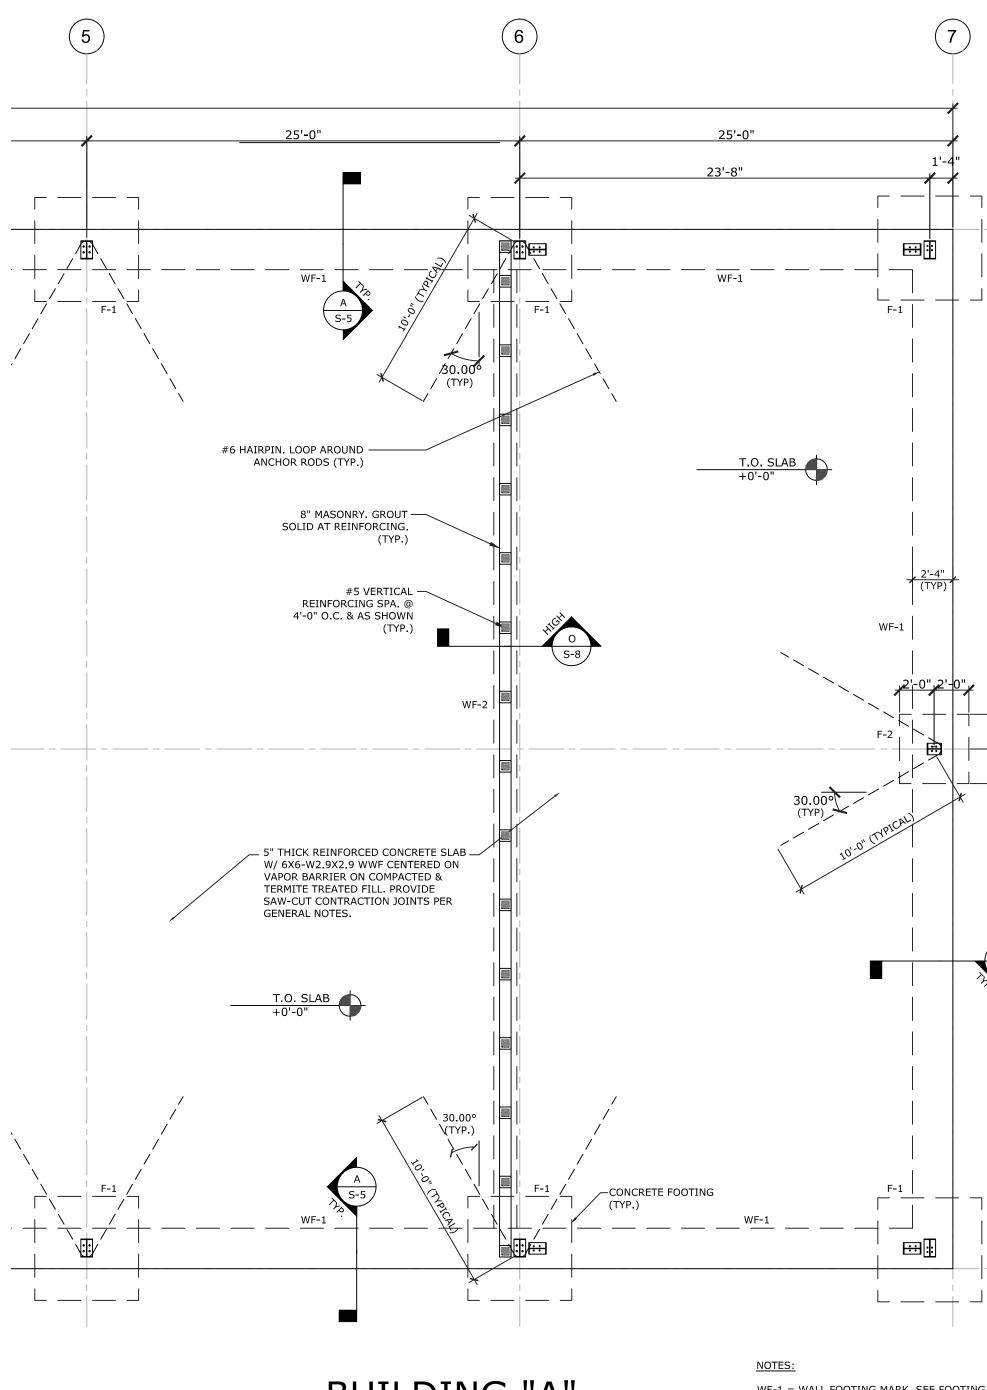

# BUILDING "A" PARTIAL FOUNDATION PLAN 3/16"=1'-0" SCALE

NOTES:WF-1 = WALL FOOTING MARK. SEE FOOTING SCHEDULE ON<br/>SHEET S-5.F-1 = SPREAD FOOTING MARK. SEE FOOTING SCHEDULE ON<br/>SHEET S-5.CENTER SPREAD FOOTINGS ON COLUMN ANCHOR GROUP UNLESS<br/>NOTED OTHERWISE.

PROVIDE 1" DEEP SAW CUT SLAB CONTRACTION OR CONSTRUCTION JOINTS SPACED @ A MAXIMUM OF 10'-0" O.C. IN BOTH DIRECTIONS WITH A MAXIMUM LENGTH TO WIDTH RATIO OF 2 UNLESS NOTED OTHERWISE. COORDINATE WITH ARCHITECTURAL DRWG'S. PRIOR TO PLACING CONCRETE COORDINATE LOCATION OF ALL SLAB PENETRATIONS WITH MECHANICAL, ELECTRICAL AND PLUMBING DRAWINGS.

REINFORCING BARS SHALL CONFORM TO ASTM A615, GRADE 60.

WELDED WIRE FABRIC SHALL CONFORM TO ASTM A185. LAP WELDED WIRE FABRIC A MINIMUM OF 1'-6" IN EACH DIRECTION.

ALL REINFORCING BAR SPLICE LENGTHS SHALL BE 2'-6". PROVIDE CORNER BARS AT ALL LOCATIONS WHERE REINFORCEMENT CHANGES DIRECTIONS.