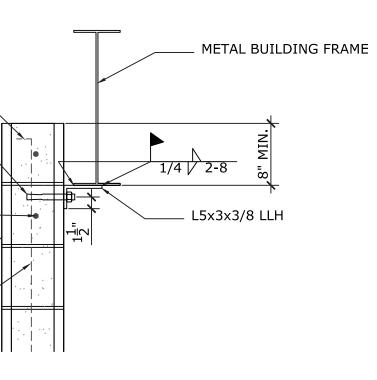

SHEET NUMBER S-6

1"=1' SCALE

,

 $\frac{3}{4}$ " HILTI KWIK BOLT 3 SPACED @ 2'-8" O.C. W/NUT & 4-3/4" EMBEDMENT. GROUT MASONRY SOLID AT ANCHORS. 2 COURSE BOND BEAM W/(1) #5 EACH COURSE

STANDARD HOOK—

8" MASONRY. GROUT SOLID -AT REINFORCING. REINFORCING. SEE PLAN.

SECTION N 1"=1' SCALE

|        | Interpretent of the project except by which are no responsibility anisoing the project of the pr |
|--------|--------------------------------------------------------------------------------------------------------------------------------------------------------------------------------------------------------------------------------------------------------------------------------------------------------------------------------------------------------------------------------------------------------------------------------------------------------------------------------------------------------------------------------------------------------------------------------------------------------------------------------------------------------------------------------------------------------------------------------------------------------------------------------------------------------------------------------------------------------------------------------------------------------------------------------------------------------------------------------------------------------------------------------------------------------------------------------------------------------------------------------------------------------------------------------------------------------------------------------------------------------------------------------------------------------------------------------------------------------------------------------------------------------------------------------------------------------------------------------------------------------------------------------------------------------------------------------------------------------------------------------------------------------------------------------------------------------------------------------------------------------------------------------------------------------------------------------------------------------------------------------------------------------------------------------------------------------------------------------------------------------------------------------------------------------------------------------------------------------------------------------|
|        | PANTHER NATIONAL:<br>MAINTENANCE FACILITY<br>PALM BEACH GARDENS, FL 33487                                                                                                                                                                                                                                                                                                                                                                                                                                                                                                                                                                                                                                                                                                                                                                                                                                                                                                                                                                                                                                                                                                                                                                                                                                                                                                                                                                                                                                                                                                                                                                                                                                                                                                                                                                                                                                                                                                                                                                                                                                                      |
| Ţ      | REVISIONS<br># DATE DESCRIPTION<br>B&Q PROJECT NO.: 20-0000                                                                                                                                                                                                                                                                                                                                                                                                                                                                                                                                                                                                                                                                                                                                                                                                                                                                                                                                                                                                                                                                                                                                                                                                                                                                                                                                                                                                                                                                                                                                                                                                                                                                                                                                                                                                                                                                                                                                                                                                                                                                    |
|        | CHECKED BY: Checker<br>DRAWN BY:<br>DATE: XX-XX-2021<br>PHASE<br>PERMIT SET<br>SHEET TITLE<br>SECTIONS & DETAILS                                                                                                                                                                                                                                                                                                                                                                                                                                                                                                                                                                                                                                                                                                                                                                                                                                                                                                                                                                                                                                                                                                                                                                                                                                                                                                                                                                                                                                                                                                                                                                                                                                                                                                                                                                                                                                                                                                                                                                                                               |
| IIIII. | SHEET NUMBER                                                                                                                                                                                                                                                                                                                                                                                                                                                                                                                                                                                                                                                                                                                                                                                                                                                                                                                                                                                                                                                                                                                                                                                                                                                                                                                                                                                                                                                                                                                                                                                                                                                                                                                                                                                                                                                                                                                                                                                                                                                                                                                   |