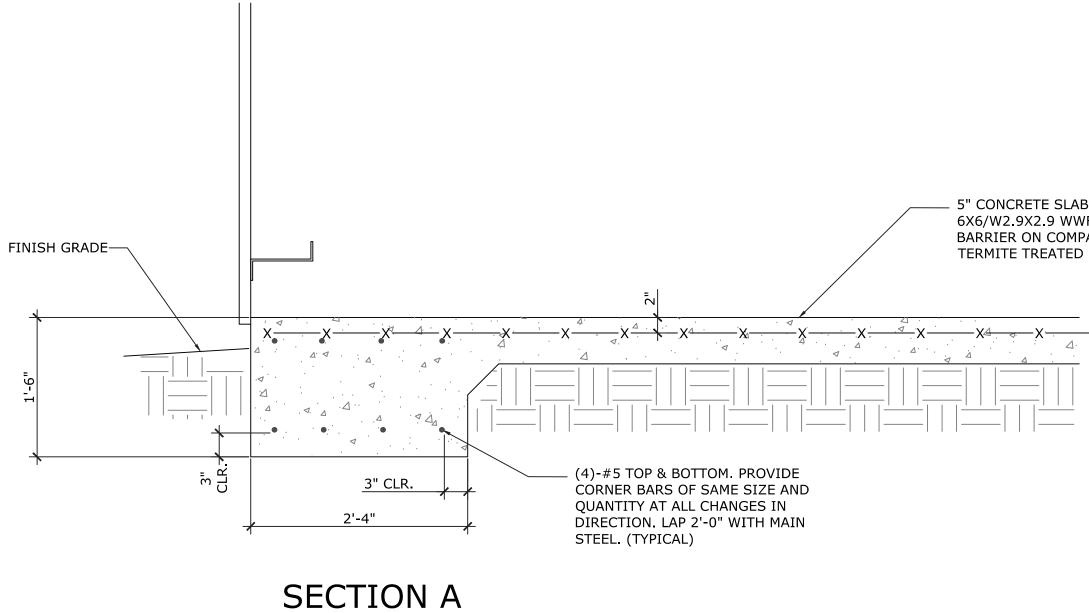

PROVIDE 1" DEEP SAW CUT SLAB CONTRACTION OR CONSTRUCTION JOINTS SPACED @ A MAXIMUM OF 10'-0" O.C. IN BOTH DIRECTIONS WITH A MAXIMUM LENGTH TO WIDTH RATIO OF 2 UNLESS NOTED OTHERWISE. COORDINATE WITH ARCHITECTURAL DRWG'S. PRIOR TO PLACING CONCRETE COORDINATE LOCATION OF ALL SLAB PENETRATIONS WITH MECHANICAL, ELECTRICAL AND PLUMBING DRAWINGS.

5" CONCRETE SLAB W/ 6X6/W2.9X2.9 WWF ON VAPOR BARRIER ON COMPACTED & TERMITE TREATED FILL.

- CONCRETE PIER

ANCHOR ROD (TYP.)

-(14)-#5 DOWELS

5" CONCRETE SLAB W/ 6X6/W2.9X2.9 WWF ON VAPOR BARRIER ON COMPACTED & TERMITE TREATED FILL. THICKEN <u>SLAB TO 8</u>" AT HAIRPINS.