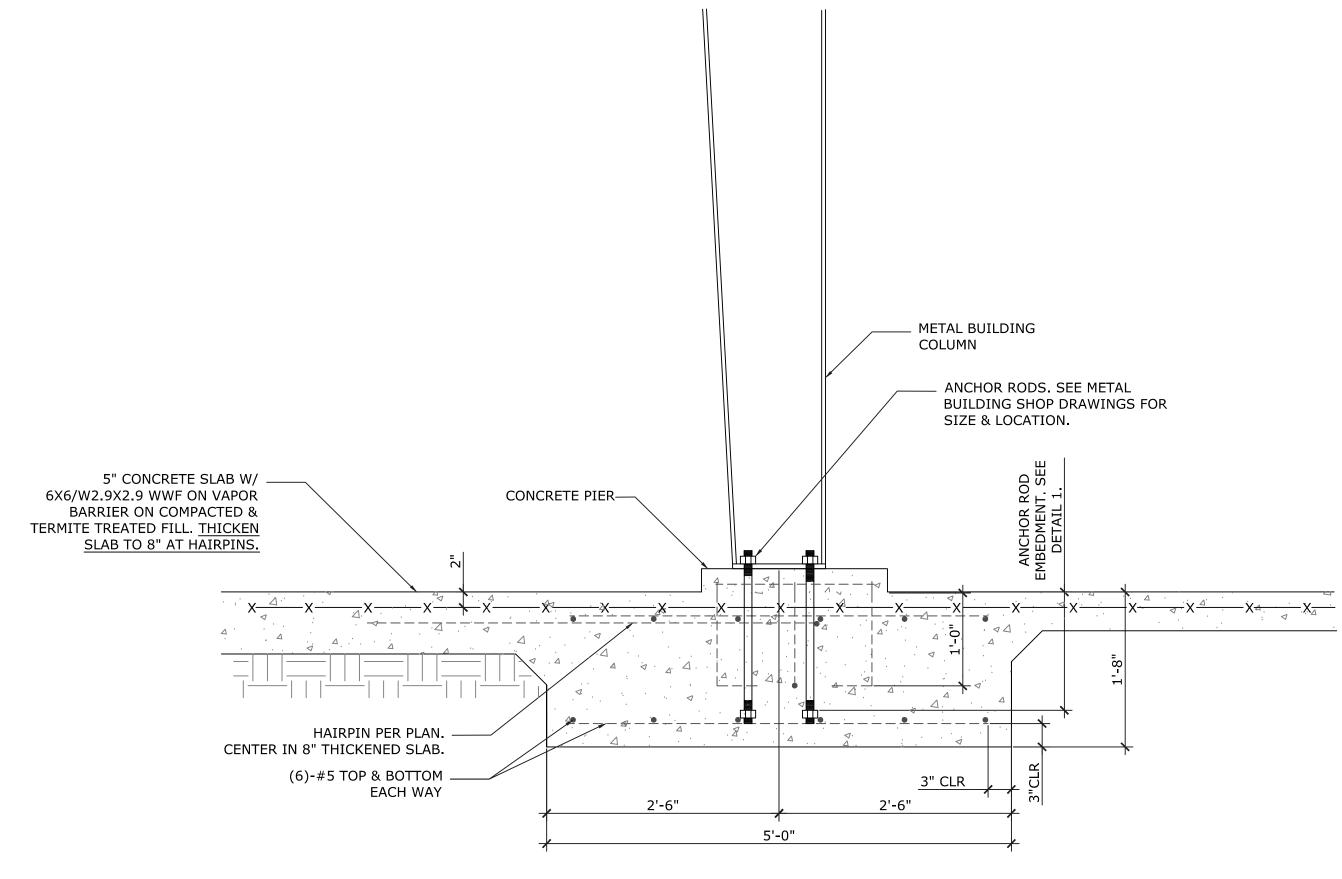

5" CONCRETE SLAB W/ 6X6/W2.9X2.9 WWF ON VAPOR BARRIER ON COMPACTED & TERMITE TREATED FILL.

- CONCRETE PIER

ANCHOR ROD (TYP.)

-(14)-#5 DOWELS

5" CONCRETE SLAB W/ 6X6/W2.9X2.9 WWF ON VAPOR BARRIER ON COMPACTED & TERMITE TREATED FILL. THICKEN <u>SLAB TO 8</u>" AT HAIRPINS.

— HAIRPIN PER PLAN. CENTER IN 8" THICKENED SLAB.

· . <u>Δ</u>· · .

725 SE PORT SAINT LUCIE BLVD. SUITE 203 PORT SAINT LUCIE FL 34984 (772) 285-0572 BRIAN J. MASKOL FL PE #66080

ARCHITEC 8245 S.W. 42ND STREET MIAMI, FLORIDA 33155 P: 786.239.1322 | F: 305.223.0573 LICENSE | AA 26003190 WWW.D-Q-S.COM © 2023 BY D & Q STUDIO, LLC. THESE DRAWINGS AND SPECIFICATIONS ARE INSTRUMENTS OF SERVICE AND SHALL REMAIN THE PROPERTY OF D&Q STUDIO LLC. WHETHER THE PROJECT FOR WHICH THEY WERE THE PROJECT FOR WHICH THEY WERE PREPARED IS EXECUTED OR NOT. THEY ARE NOT TO BE USED, IN WHOLE OR IN PART, IN ANY MANNER ON OTHER PROJECTS OR EXTENSIONS TO THIS PROJECT EXCEPT BY WRITTEN AUTHORIZATION OF D&O STUDIO LLC. ANY SUCH UNAUTHORIZED USE WILL BE SOLELY AT THE USER'S RISK AND D&O STUDIO LO WILL DEAD NO DESCROUPDING ASTUDIO LLC WILL BEAR NO RESPONSIBILITY ARISING OUT OF SUCH USE. SEAL FACILITY **NATIONAL:** NCE ER 4 H 7 PANTHE Σ REVISIONS # DATE DESCRIPTION D&Q PROJECT NO.: 20-0000 CHECKED BY: Checker DRAWN BY: DATE: XX-XX-2021 PHASE PERMIT SET SHEET TITLE SECTIONS & DETAILS