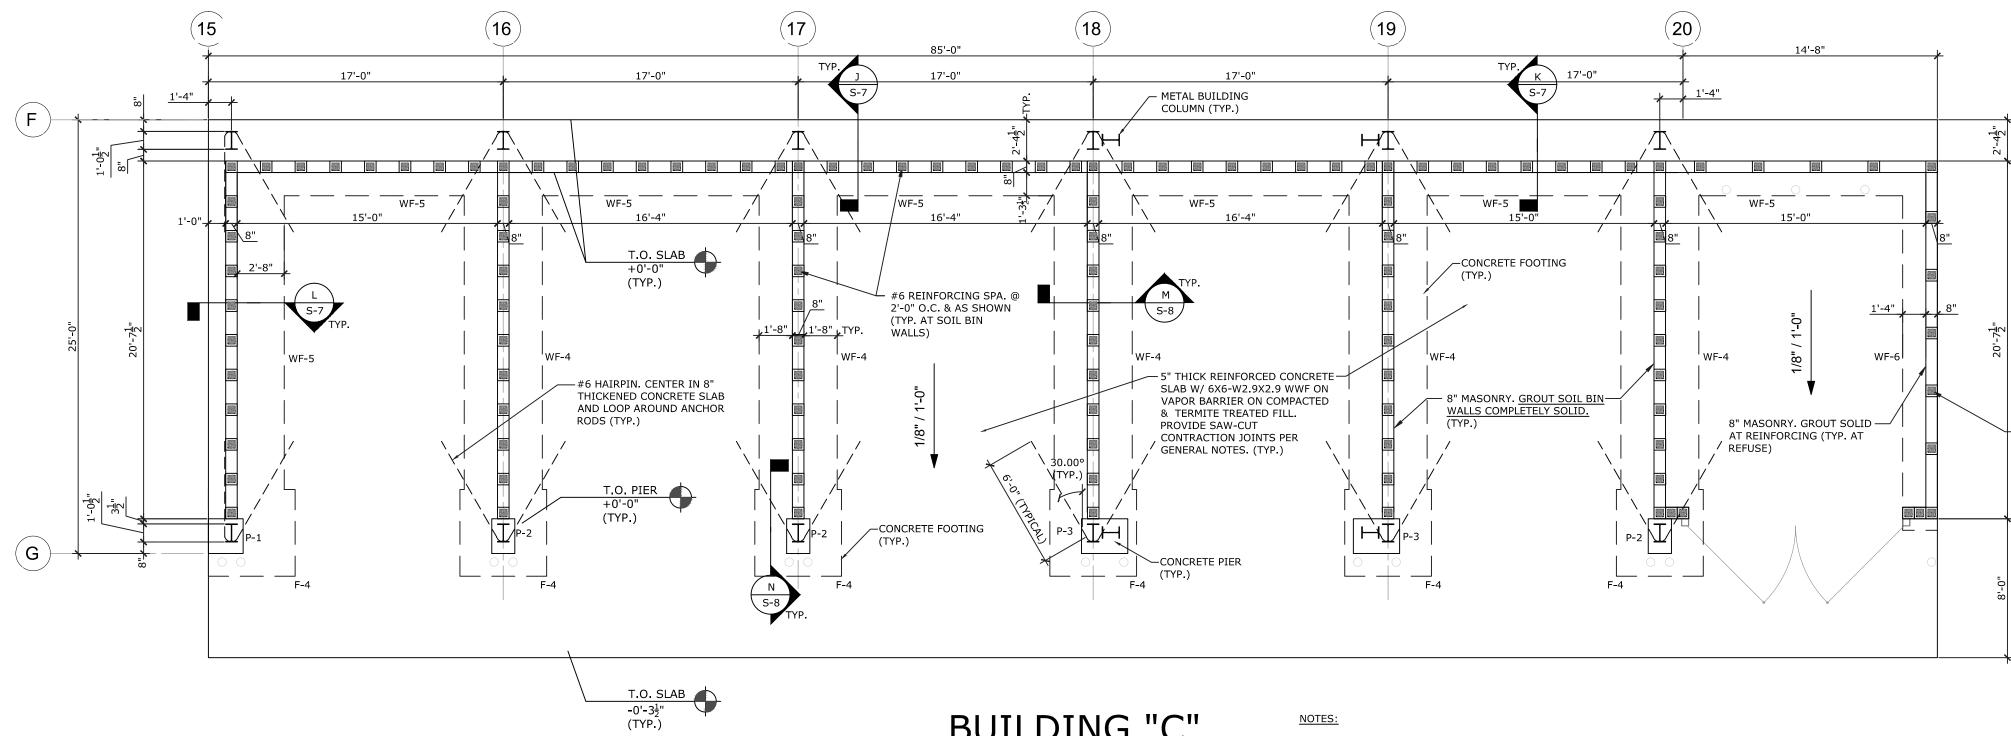

# BUILDING "C" FOUNDATION PLAN

3/16=1'-0" SCALE

WF-1 = WALL FOOTING MARK. SEE FOOTING SCHEDULE ON SHEET S-5.

F-1 = SPREAD FOOTING MARK. SEE FOOTING SCHEDULE ON SHEET S-5.

NOTE: AT HAIRPINS THICKEN SLAB TO 8" MINIMUM (TYP.)

P-1 = PIER MARK. SEE DETAILS ON SHEET S-6.

CENTER SPREAD FOOTINGS ON COLUMN ANCHOR GROUP UNLESS NOTED OTHERWISE.

| State of the service of the ser | AAIN<br>THER<br>RE<br>J ANY<br>LLC.<br>DIO |
|---------------------------------------------------------------------------------------------------------------------------------------------------------------------------------------------------------------------------------------------------------------------------------------------------------------------------------------------------------------------------------------------------------------------------------------------------------------------------------------------------------------------------------------------------------------------------------------------------------------------------------------------------------------------------------------------------------------------------------------------------------------------------------------------------------------------------------------------------------------------------------------------------------------------------------------------------------------------------------------------------------------------------------------------------------------------------------------------------------------------------------------------------------------------------------------------------------------------------------------------------------------------------------------------------------------------------------------------------------------------------------------------------------------------------------------------------------------------------------------------------------------------------------------------------------------------------------------------------------------------------------------------------------------------------------------------------------------------------------------------------------------------------------------------------------------------------------------------------------------------------------------------------------------------------------------------------------------------------------------------------------------------------------------------------------------------------------------------------------------------------|--------------------------------------------|
| PANTHER NATIONAL:<br>MAINTENANCE FACILITY                                                                                                                                                                                                                                                                                                                                                                                                                                                                                                                                                                                                                                                                                                                                                                                                                                                                                                                                                                                                                                                                                                                                                                                                                                                                                                                                                                                                                                                                                                                                                                                                                                                                                                                                                                                                                                                                                                                                                                                                                                                                                 |                                            |
| REVISIONS<br># DATE DESCRIPTION                                                                                                                                                                                                                                                                                                                                                                                                                                                                                                                                                                                                                                                                                                                                                                                                                                                                                                                                                                                                                                                                                                                                                                                                                                                                                                                                                                                                                                                                                                                                                                                                                                                                                                                                                                                                                                                                                                                                                                                                                                                                                           |                                            |
| D&Q PROJECT NO.: 20-0000<br>CHECKED BY: Checker<br>DRAWN BY:<br>DATE: XX-XX-2021<br>PHASE<br>PERMIT SET<br>SHEET TITLE<br>BUILDING "C"                                                                                                                                                                                                                                                                                                                                                                                                                                                                                                                                                                                                                                                                                                                                                                                                                                                                                                                                                                                                                                                                                                                                                                                                                                                                                                                                                                                                                                                                                                                                                                                                                                                                                                                                                                                                                                                                                                                                                                                    | )                                          |
| SHEET NUMBER                                                                                                                                                                                                                                                                                                                                                                                                                                                                                                                                                                                                                                                                                                                                                                                                                                                                                                                                                                                                                                                                                                                                                                                                                                                                                                                                                                                                                                                                                                                                                                                                                                                                                                                                                                                                                                                                                                                                                                                                                                                                                                              | N                                          |