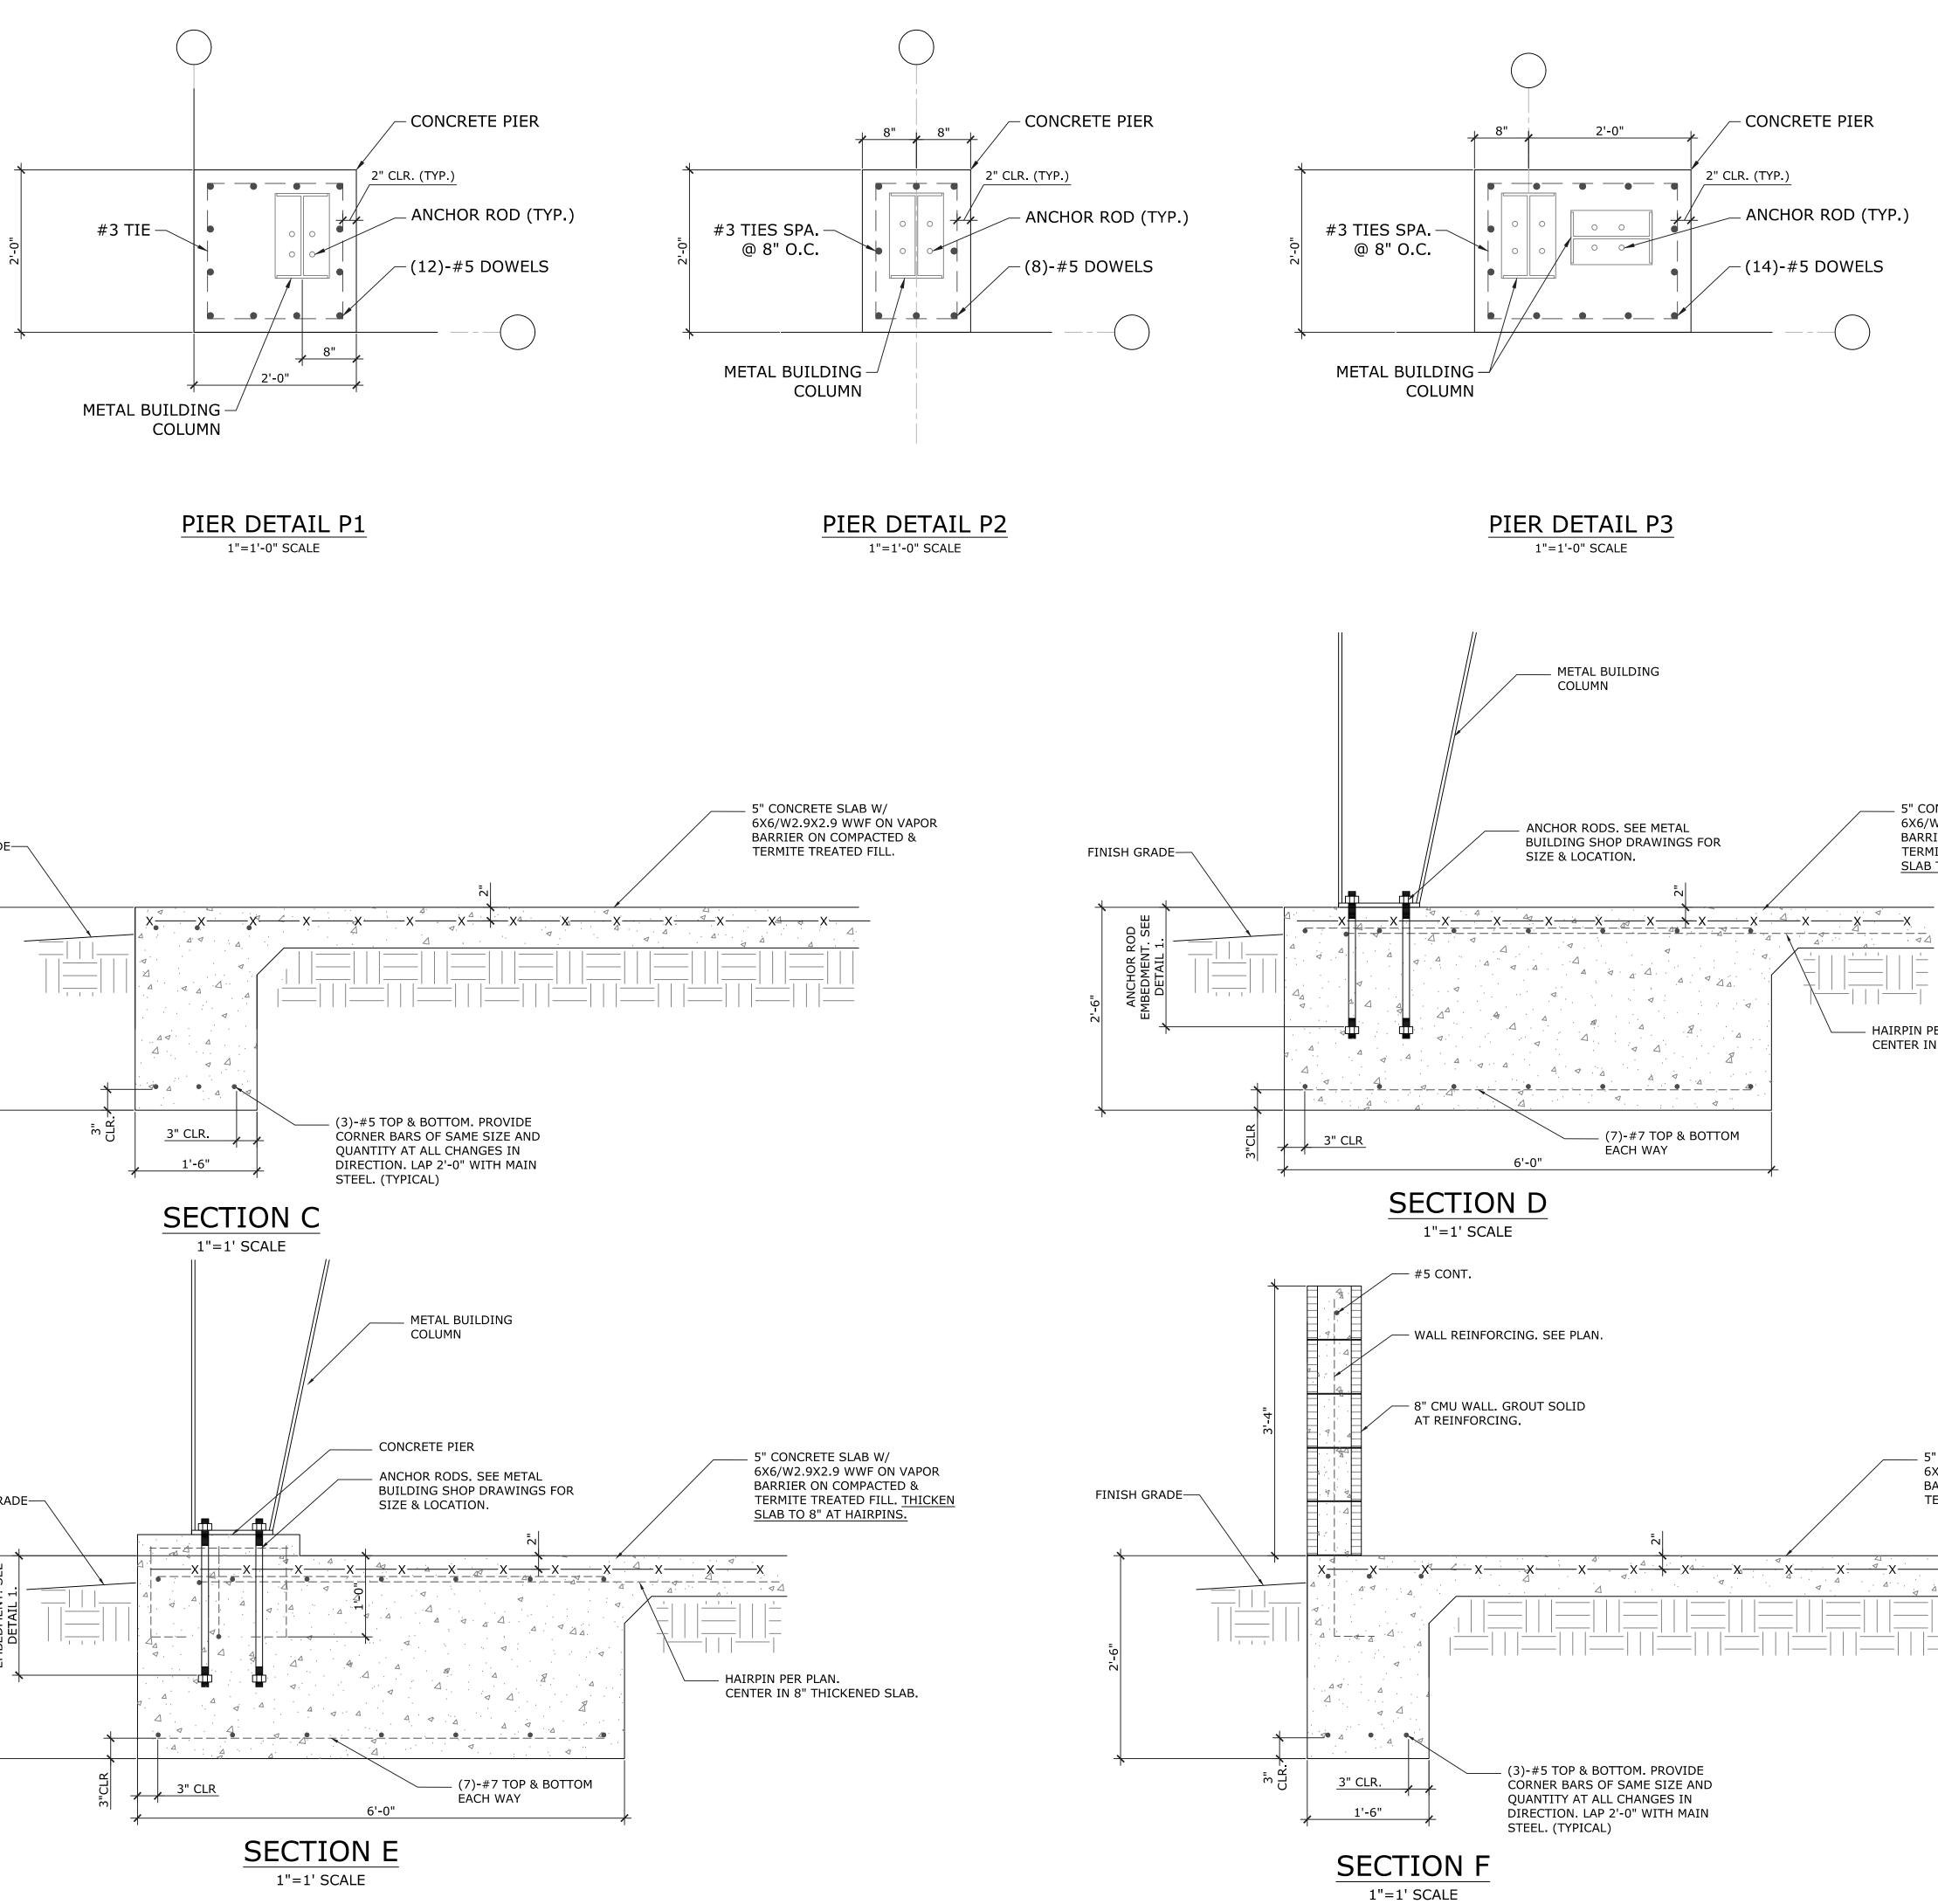

P-1 = PIER MARK. SEE DETAILS ON SHEET S-6.

CENTER SPREAD FOOTINGS ON COLUMN ANCHOR GROUP UNLESS NOTED OTHERWISE.

| State of the service of the ser | AAIN<br>THER<br>RE<br>J ANY<br>LLC.<br>DIO |
|---------------------------------------------------------------------------------------------------------------------------------------------------------------------------------------------------------------------------------------------------------------------------------------------------------------------------------------------------------------------------------------------------------------------------------------------------------------------------------------------------------------------------------------------------------------------------------------------------------------------------------------------------------------------------------------------------------------------------------------------------------------------------------------------------------------------------------------------------------------------------------------------------------------------------------------------------------------------------------------------------------------------------------------------------------------------------------------------------------------------------------------------------------------------------------------------------------------------------------------------------------------------------------------------------------------------------------------------------------------------------------------------------------------------------------------------------------------------------------------------------------------------------------------------------------------------------------------------------------------------------------------------------------------------------------------------------------------------------------------------------------------------------------------------------------------------------------------------------------------------------------------------------------------------------------------------------------------------------------------------------------------------------------------------------------------------------------------------------------------------------|--------------------------------------------|
| PANTHER NATIONAL:<br>MAINTENANCE FACILITY                                                                                                                                                                                                                                                                                                                                                                                                                                                                                                                                                                                                                                                                                                                                                                                                                                                                                                                                                                                                                                                                                                                                                                                                                                                                                                                                                                                                                                                                                                                                                                                                                                                                                                                                                                                                                                                                                                                                                                                                                                                                                 |                                            |
| REVISIONS<br># DATE DESCRIPTION                                                                                                                                                                                                                                                                                                                                                                                                                                                                                                                                                                                                                                                                                                                                                                                                                                                                                                                                                                                                                                                                                                                                                                                                                                                                                                                                                                                                                                                                                                                                                                                                                                                                                                                                                                                                                                                                                                                                                                                                                                                                                           |                                            |
| D&Q PROJECT NO.: 20-0000<br>CHECKED BY: Checker<br>DRAWN BY:<br>DATE: XX-XX-2021<br>PHASE<br>PERMIT SET<br>SHEET TITLE<br>BUILDING "C"                                                                                                                                                                                                                                                                                                                                                                                                                                                                                                                                                                                                                                                                                                                                                                                                                                                                                                                                                                                                                                                                                                                                                                                                                                                                                                                                                                                                                                                                                                                                                                                                                                                                                                                                                                                                                                                                                                                                                                                    | )                                          |
| SHEET NUMBER                                                                                                                                                                                                                                                                                                                                                                                                                                                                                                                                                                                                                                                                                                                                                                                                                                                                                                                                                                                                                                                                                                                                                                                                                                                                                                                                                                                                                                                                                                                                                                                                                                                                                                                                                                                                                                                                                                                                                                                                                                                                                                              | N                                          |

5" CONCRETE SLAB W/ 6X6/W2.9X2.9 WWF ON VAPOR BARRIER ON COMPACTED & TERMITE TREATED FILL.

- CONCRETE PIER

ANCHOR ROD (TYP.)

-(14)-#5 DOWELS

5" CONCRETE SLAB W/ 6X6/W2.9X2.9 WWF ON VAPOR BARRIER ON COMPACTED & TERMITE TREATED FILL. THICKEN <u>SLAB TO 8</u>" AT HAIRPINS.

— HAIRPIN PER PLAN. CENTER IN 8" THICKENED SLAB.

· . <u>Δ</u>· · .

725 SE PORT SAINT LUCIE BLVD. SUITE 203 PORT SAINT LUCIE FL 34984 (772) 285-0572 BRIAN J. MASKOL FL PE #66080

ARCHITEC 8245 S.W. 42ND STREET MIAMI, FLORIDA 33155 P: 786.239.1322 | F: 305.223.0573 LICENSE | AA 26003190 WWW.D-Q-S.COM © 2023 BY D & Q STUDIO, LLC. THESE DRAWINGS AND SPECIFICATIONS ARE INSTRUMENTS OF SERVICE AND SHALL REMAIN THE PROPERTY OF D&Q STUDIO LLC. WHETHER THE PROJECT FOR WHICH THEY WERE THE PROJECT FOR WHICH THEY WERE PREPARED IS EXECUTED OR NOT. THEY ARE NOT TO BE USED, IN WHOLE OR IN PART, IN ANY MANNER ON OTHER PROJECTS OR EXTENSIONS TO THIS PROJECT EXCEPT BY WRITTEN AUTHORIZATION OF D&O STUDIO LLC. ANY SUCH UNAUTHORIZED USE WILL BE SOLELY AT THE USER'S RISK AND D&O STUDIO LO WILL DEAD NO DESCROUPDING ASTUDIO LLC WILL BEAR NO RESPONSIBILITY ARISING OUT OF SUCH USE. SEAL FACILITY **NATIONAL:** NCE ER 4 H 7 PANTHE Σ REVISIONS # DATE DESCRIPTION D&Q PROJECT NO.: 20-0000 CHECKED BY: Checker DRAWN BY: DATE: XX-XX-2021 PHASE PERMIT SET SHEET TITLE SECTIONS & DETAILS