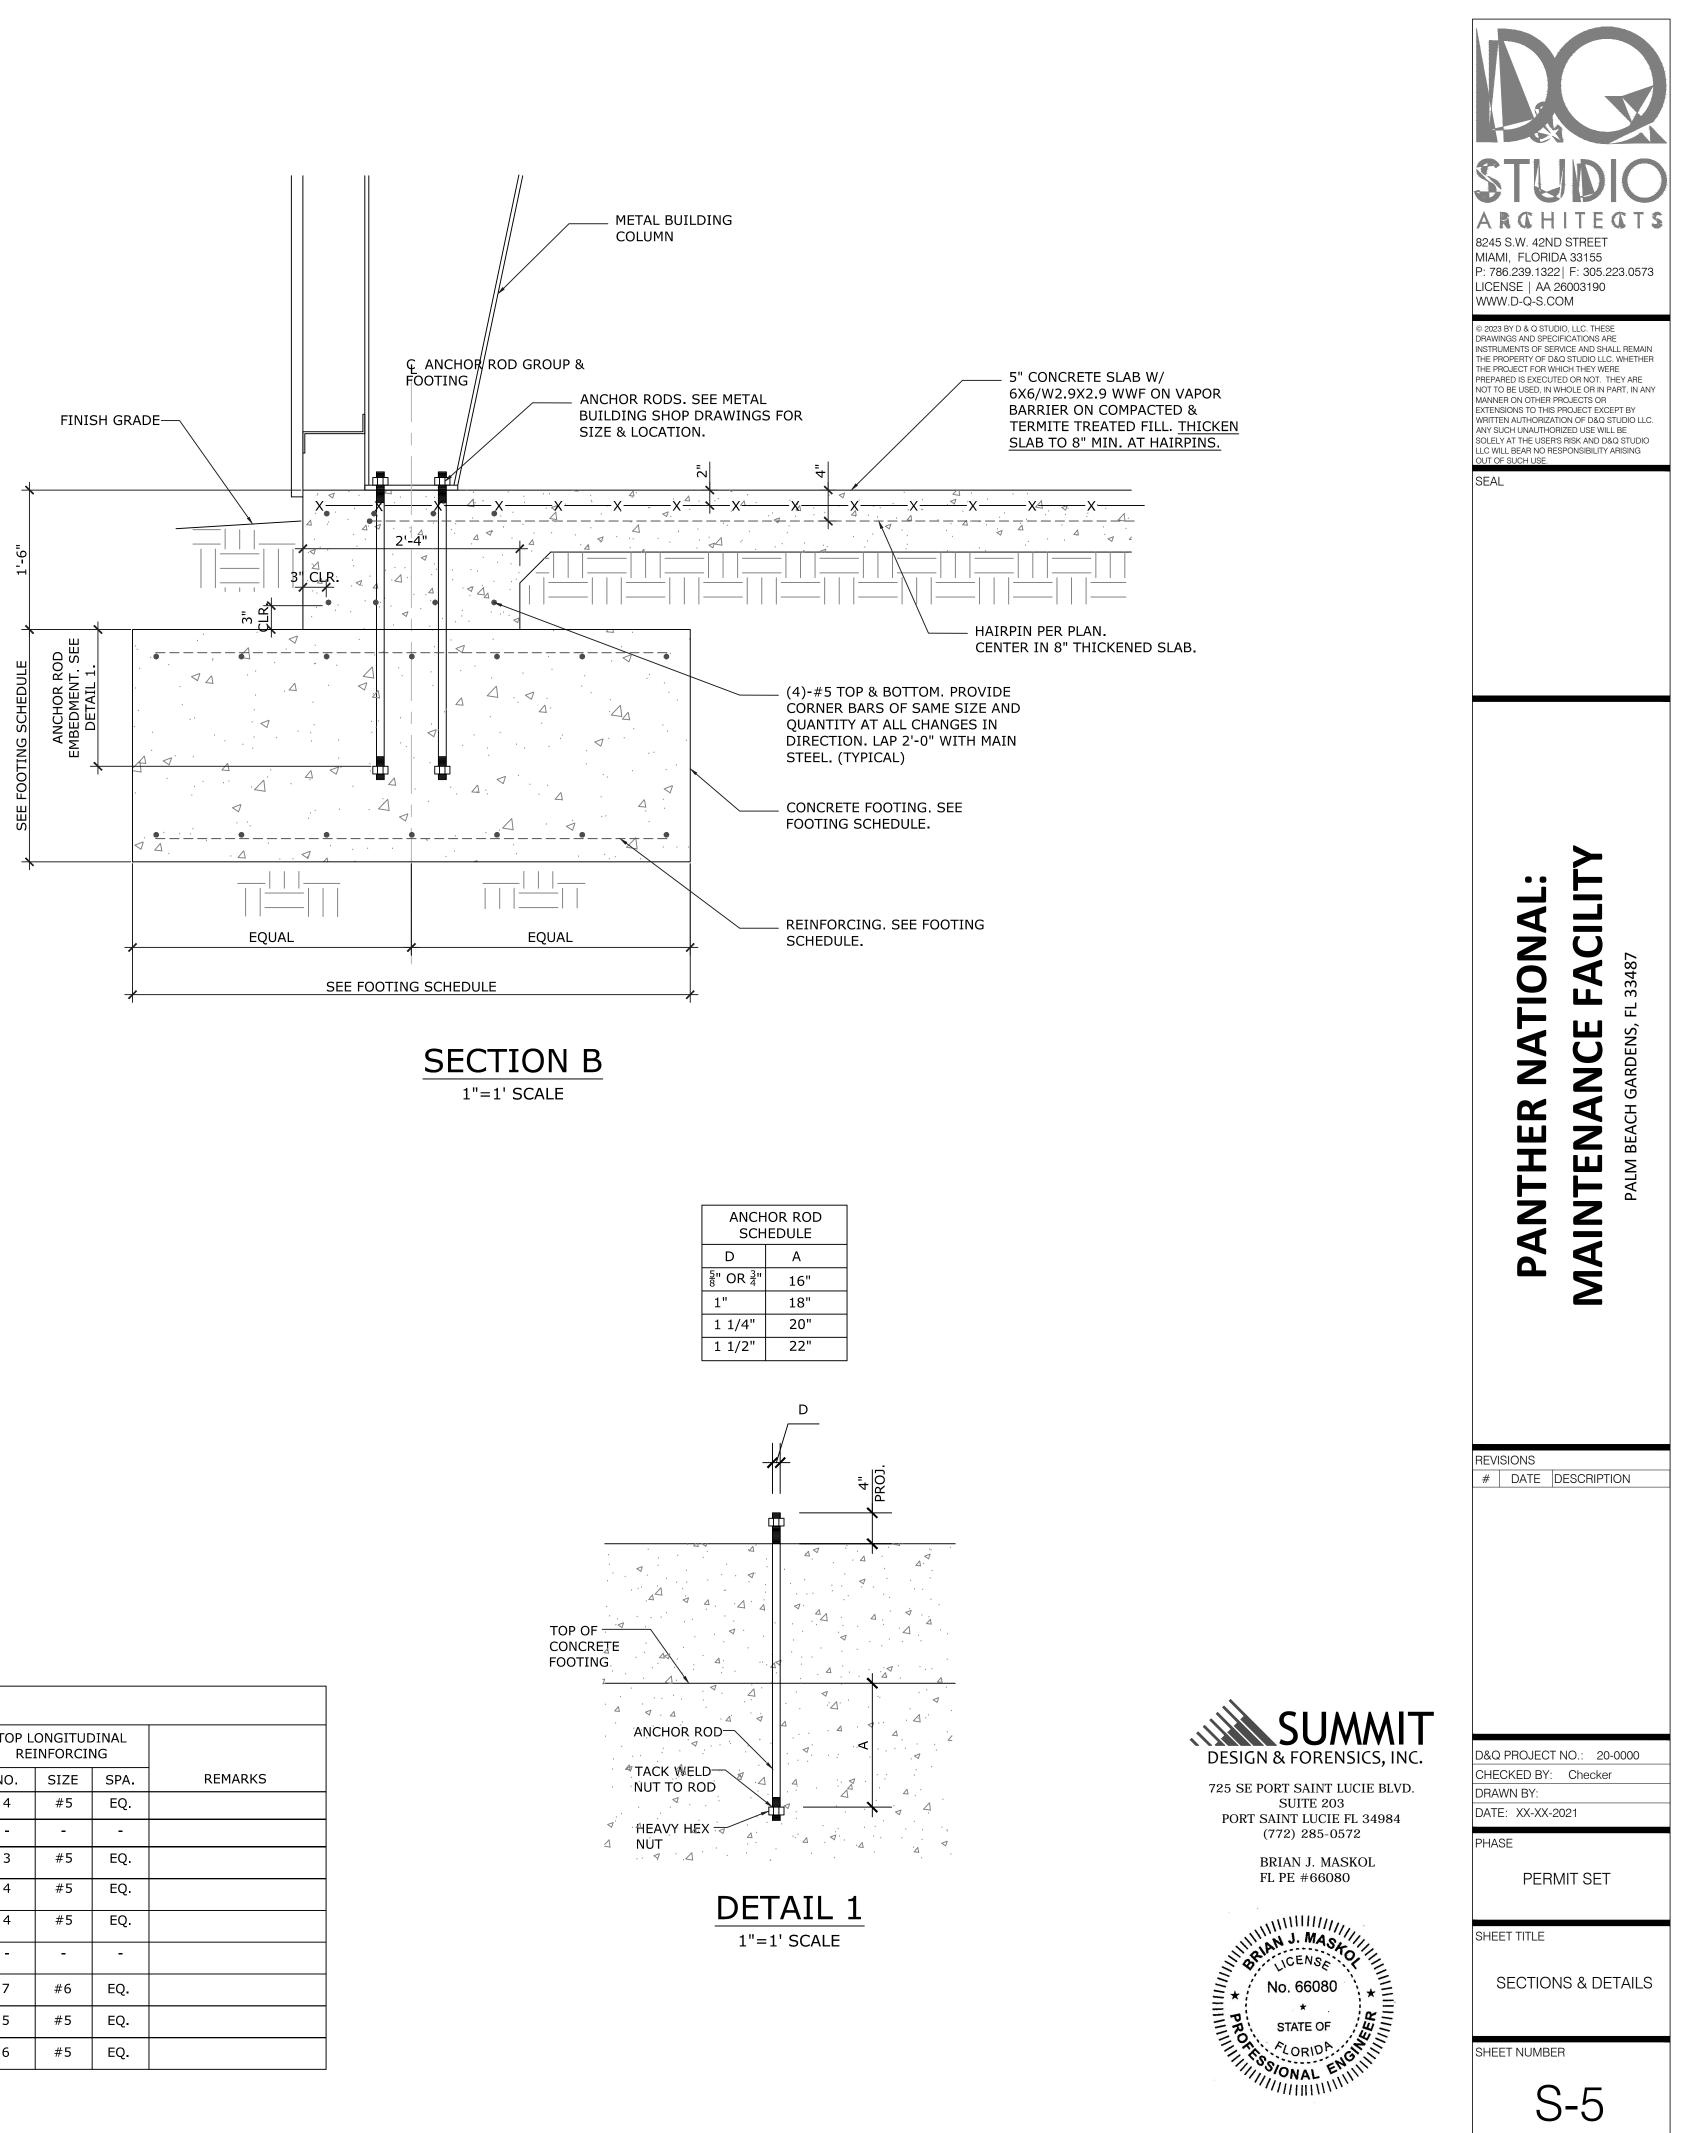

1"=1' SCALE

|      |       |        |           |                                  | FOC  | OTIN       | NG S                          | SCH  | IED        | JLE                                |      |      |                                 |      |      |         |
|------|-------|--------|-----------|----------------------------------|------|------------|-------------------------------|------|------------|------------------------------------|------|------|---------------------------------|------|------|---------|
|      | SIZE  |        |           | BOTTOM TRANSVERSE<br>REINFORCING |      |            | TOP TRANSVERSE<br>REINFORCING |      |            | BOTTOM LONGITUDINAL<br>REINFORCING |      |      | TOP LONGITUDINAL<br>REINFORCING |      |      |         |
| MARK | WIDTH | LENGTH | THICKNESS | NO.                              | SIZE | SPA.       | NO.                           | SIZE | SPA.       | NO.                                | SIZE | SPA. | NO.                             | SIZE | SPA. | REMARKS |
| WF-1 | 2'-4" | CONT.  | 1'-6"     | -                                | -    | -          | -                             | -    | -          | 4                                  | #5   | EQ.  | 4                               | #5   | EQ.  |         |
| WF-2 | 1'-4" | CONT.  | 1'-0"     | -                                | -    | -          | -                             | -    | -          | 2                                  | #5   | EQ.  | -                               | -    | -    |         |
| WF-3 | 1'-6" | CONT.  | 2'-6"     | -                                | -    | -          | -                             | -    | -          | 3                                  | #5   | EQ.  | 3                               | #5   | EQ.  |         |
| WF-4 | 4'-0" | CONT.  | 1'-8"     | -                                | #5   | 1'-0" O.C. | -                             | #5   | 1'-0" O.C. | 4                                  | #5   | EQ.  | 4                               | #5   | EQ.  |         |
| WF-5 | 4'-4" | CONT.  | 1'-8"     | -                                | #5   | 1'-0" O.C. | -                             | #5   | 1'-0" O.C. | 4                                  | #5   | EQ.  | 4                               | #5   | EQ.  |         |
| WF-6 | 2'-0" | CONT.  | 1'-8"     | -                                | -    | -          | -                             | -    | -          | 3                                  | #5   | EQ.  | -                               | -    | -    |         |
| F1   | 6'-0" | 6'-0"  | 2'-6"     | 7                                | #6   | EQ.        | 7                             | #6   | EQ.        | 7                                  | #6   | EQ.  | 7                               | #6   | EQ.  |         |
| F2   | 4'-0" | 4'-0"  | 2'-6"     | 5                                | #5   | EQ.        | 5                             | #5   | EQ.        | 5                                  | #5   | EQ.  | 5                               | #5   | EQ.  |         |
| F4   | 5'-0" | 5'-0"  | 1'-8"     | 6                                | #5   | EQ.        | 6                             | #5   | EQ.        | 6                                  | #5   | EQ.  | 6                               | #5   | EQ.  |         |

5" CONCRETE SLAB W/ 6X6/W2.9X2.9 WWF ON VAPOR BARRIER ON COMPACTED & TERMITE TREATED FILL.

- CONCRETE PIER

ANCHOR ROD (TYP.)

-(14)-#5 DOWELS

5" CONCRETE SLAB W/ 6X6/W2.9X2.9 WWF ON VAPOR BARRIER ON COMPACTED & TERMITE TREATED FILL. THICKEN <u>SLAB TO 8</u>" AT HAIRPINS.

— HAIRPIN PER PLAN. CENTER IN 8" THICKENED SLAB.

· . <u>Δ</u>· · .

725 SE PORT SAINT LUCIE BLVD. SUITE 203 PORT SAINT LUCIE FL 34984 (772) 285-0572 BRIAN J. MASKOL FL PE #66080

ARCHITEC 8245 S.W. 42ND STREET MIAMI, FLORIDA 33155 P: 786.239.1322 | F: 305.223.0573 LICENSE | AA 26003190 WWW.D-Q-S.COM © 2023 BY D & Q STUDIO, LLC. THESE DRAWINGS AND SPECIFICATIONS ARE INSTRUMENTS OF SERVICE AND SHALL REMAIN THE PROPERTY OF D&Q STUDIO LLC. WHETHER THE PROJECT FOR WHICH THEY WERE THE PROJECT FOR WHICH THEY WERE PREPARED IS EXECUTED OR NOT. THEY ARE NOT TO BE USED, IN WHOLE OR IN PART, IN ANY MANNER ON OTHER PROJECTS OR EXTENSIONS TO THIS PROJECT EXCEPT BY WRITTEN AUTHORIZATION OF D&O STUDIO LLC. ANY SUCH UNAUTHORIZED USE WILL BE SOLELY AT THE USER'S RISK AND D&O STUDIO LO WILL DEAD NO DESCROUPDING ASTUDIO LLC WILL BEAR NO RESPONSIBILITY ARISING OUT OF SUCH USE. SEAL FACILITY **NATIONAL:** NCE ER 4 H 7 PANTHE Σ REVISIONS # DATE DESCRIPTION D&Q PROJECT NO.: 20-0000 CHECKED BY: Checker DRAWN BY: DATE: XX-XX-2021 PHASE PERMIT SET SHEET TITLE SECTIONS & DETAILS