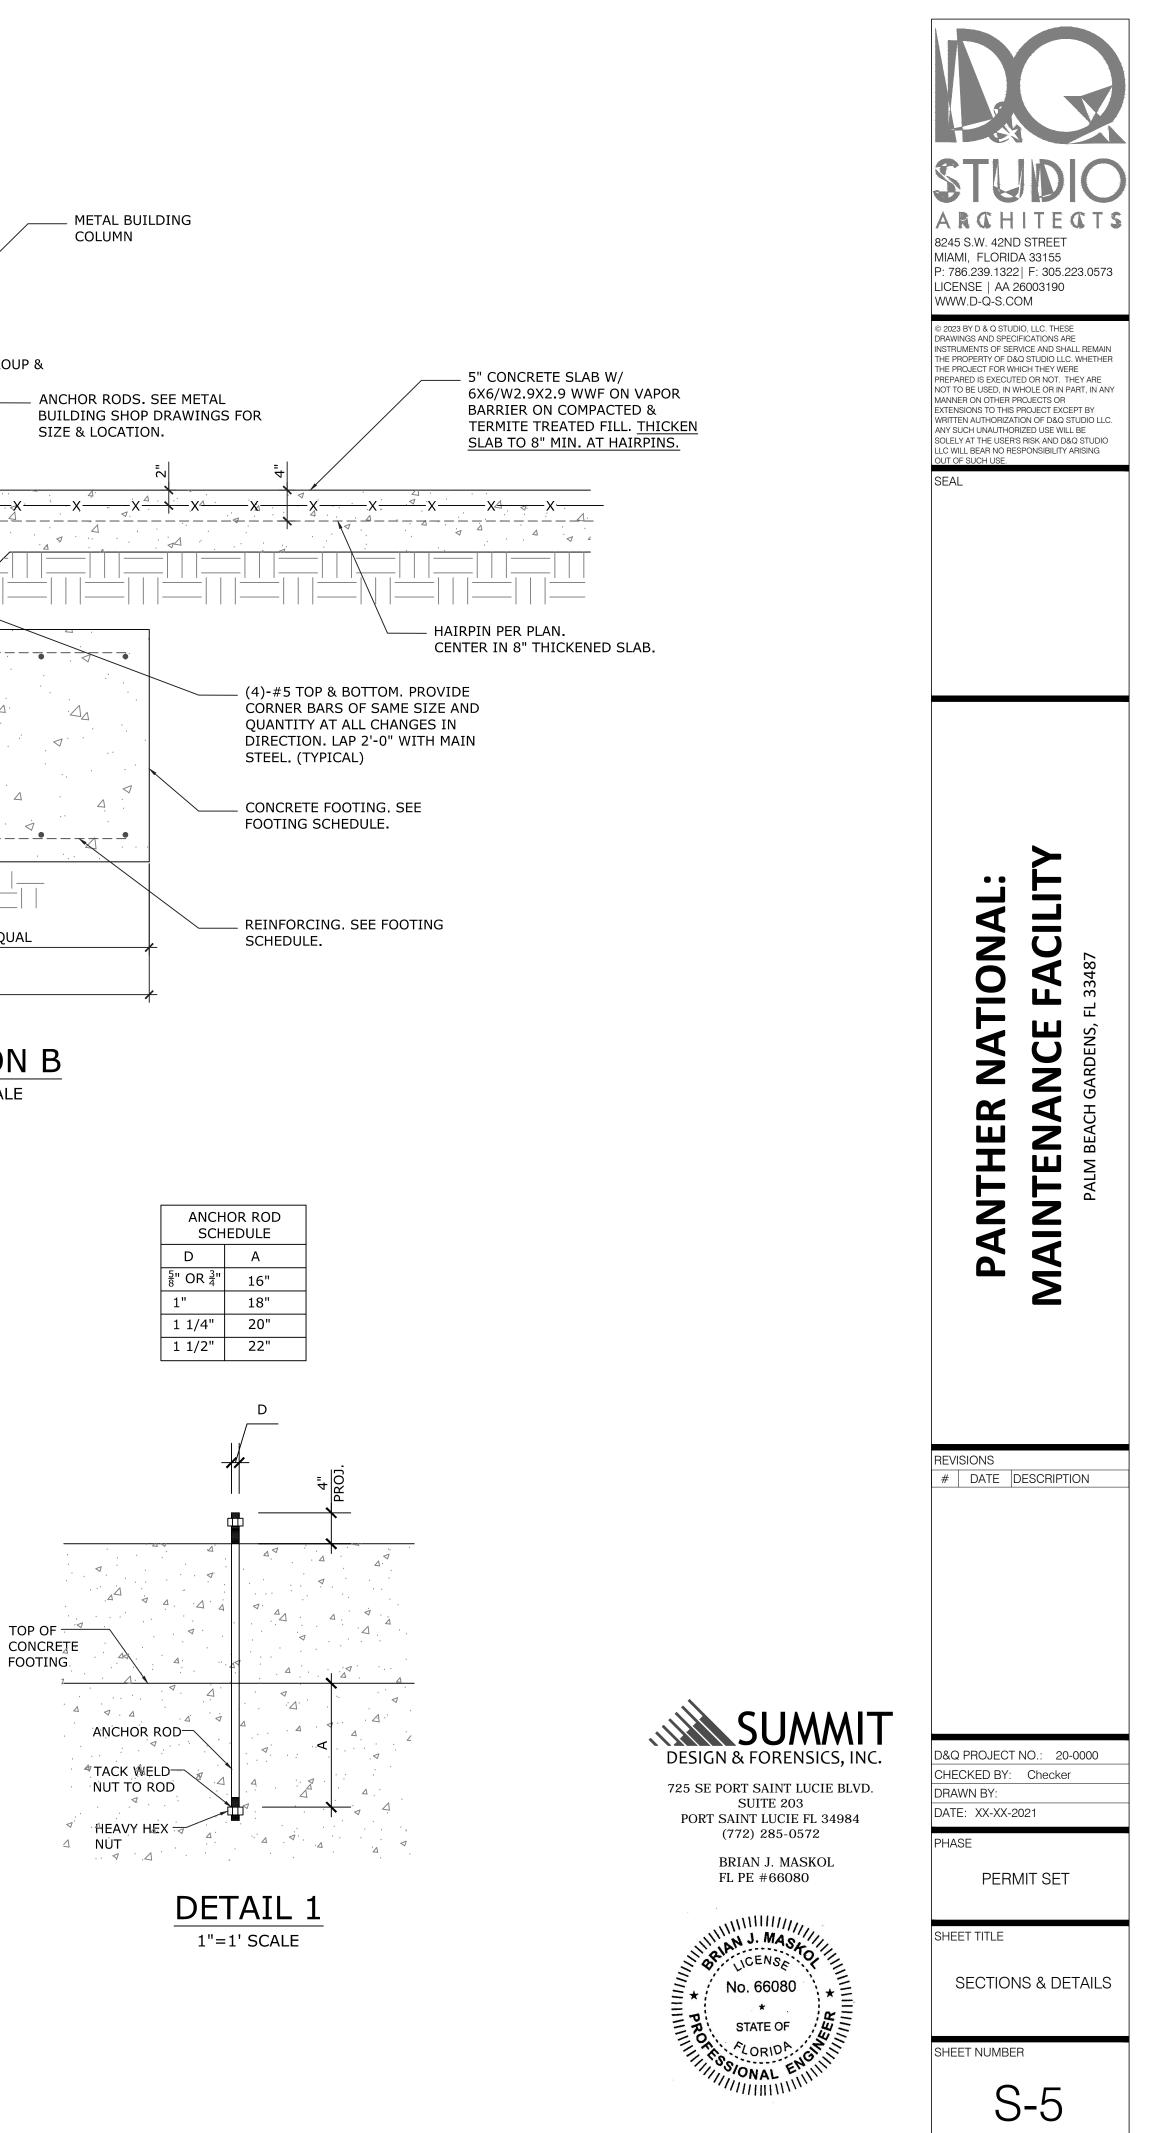

1"=1' SCALE

|      |       |        |           |                                  | FOC  | OTIN       | NG S                          | SCH  | IED        | JLE                                |      |      |                                 |      |      |         |
|------|-------|--------|-----------|----------------------------------|------|------------|-------------------------------|------|------------|------------------------------------|------|------|---------------------------------|------|------|---------|
|      | SIZE  |        |           | BOTTOM TRANSVERSE<br>REINFORCING |      |            | TOP TRANSVERSE<br>REINFORCING |      |            | BOTTOM LONGITUDINAL<br>REINFORCING |      |      | TOP LONGITUDINAL<br>REINFORCING |      |      |         |
| MARK | WIDTH | LENGTH | THICKNESS | NO.                              | SIZE | SPA.       | NO.                           | SIZE | SPA.       | NO.                                | SIZE | SPA. | NO.                             | SIZE | SPA. | REMARKS |
| WF-1 | 2'-4" | CONT.  | 1'-6"     | -                                | -    | -          | -                             | -    | -          | 4                                  | #5   | EQ.  | 4                               | #5   | EQ.  |         |
| WF-2 | 1'-4" | CONT.  | 1'-0"     | -                                | -    | -          | -                             | -    | -          | 2                                  | #5   | EQ.  | -                               | -    | -    |         |
| WF-3 | 1'-6" | CONT.  | 2'-6"     | -                                | -    | -          | -                             | -    | -          | 3                                  | #5   | EQ.  | 3                               | #5   | EQ.  |         |
| WF-4 | 4'-0" | CONT.  | 1'-8"     | -                                | #5   | 1'-0" O.C. | -                             | #5   | 1'-0" O.C. | 4                                  | #5   | EQ.  | 4                               | #5   | EQ.  |         |
| WF-5 | 4'-4" | CONT.  | 1'-8"     | -                                | #5   | 1'-0" O.C. | -                             | #5   | 1'-0" O.C. | 4                                  | #5   | EQ.  | 4                               | #5   | EQ.  |         |
| WF-6 | 2'-0" | CONT.  | 1'-8"     | -                                | -    | -          | -                             | -    | -          | 3                                  | #5   | EQ.  | -                               | -    | -    |         |
| F1   | 6'-0" | 6'-0"  | 2'-6"     | 7                                | #6   | EQ.        | 7                             | #6   | EQ.        | 7                                  | #6   | EQ.  | 7                               | #6   | EQ.  |         |
| F2   | 4'-0" | 4'-0"  | 2'-6"     | 5                                | #5   | EQ.        | 5                             | #5   | EQ.        | 5                                  | #5   | EQ.  | 5                               | #5   | EQ.  |         |
| F4   | 5'-0" | 5'-0"  | 1'-8"     | 6                                | #5   | EQ.        | 6                             | #5   | EQ.        | 6                                  | #5   | EQ.  | 6                               | #5   | EQ.  |         |

5" CONCRETE SLAB W/ 6X6/W2.9X2.9 WWF ON VAPOR BARRIER ON COMPACTED & TERMITE TREATED FILL.

- CONCRETE PIER

ANCHOR ROD (TYP.)

-(14)-#5 DOWELS

5" CONCRETE SLAB W/ 6X6/W2.9X2.9 WWF ON VAPOR BARRIER ON COMPACTED & TERMITE TREATED FILL. THICKEN <u>SLAB TO 8</u>" AT HAIRPINS.

— HAIRPIN PER PLAN. CENTER IN 8" THICKENED SLAB.

· . <u>Δ</u>· · .

725 SE PORT SAINT LUCIE BLVD. SUITE 203 PORT SAINT LUCIE FL 34984 (772) 285-0572 BRIAN J. MASKOL FL PE #66080

ARCHITEC 8245 S.W. 42ND STREET MIAMI, FLORIDA 33155 P: 786.239.1322 | F: 305.223.0573 LICENSE | AA 26003190 WWW.D-Q-S.COM © 2023 BY D & Q STUDIO, LLC. THESE DRAWINGS AND SPECIFICATIONS ARE INSTRUMENTS OF SERVICE AND SHALL REMAIN THE PROPERTY OF D&Q STUDIO LLC. WHETHER THE PROJECT FOR WHICH THEY WERE THE PROJECT FOR WHICH THEY WERE PREPARED IS EXECUTED OR NOT. THEY ARE NOT TO BE USED, IN WHOLE OR IN PART, IN ANY MANNER ON OTHER PROJECTS OR EXTENSIONS TO THIS PROJECT EXCEPT BY WRITTEN AUTHORIZATION OF D&O STUDIO LLC. ANY SUCH UNAUTHORIZED USE WILL BE SOLELY AT THE USER'S RISK AND D&O STUDIO LO WILL DEAD NO DESCROUPDING ASTUDIO LLC WILL BEAR NO RESPONSIBILITY ARISING OUT OF SUCH USE. SEAL FACILITY **NATIONAL:** NCE ER 4 H 7 PANTHE Σ REVISIONS # DATE DESCRIPTION D&Q PROJECT NO.: 20-0000 CHECKED BY: Checker DRAWN BY: DATE: XX-XX-2021 PHASE PERMIT SET SHEET TITLE SECTIONS & DETAILS