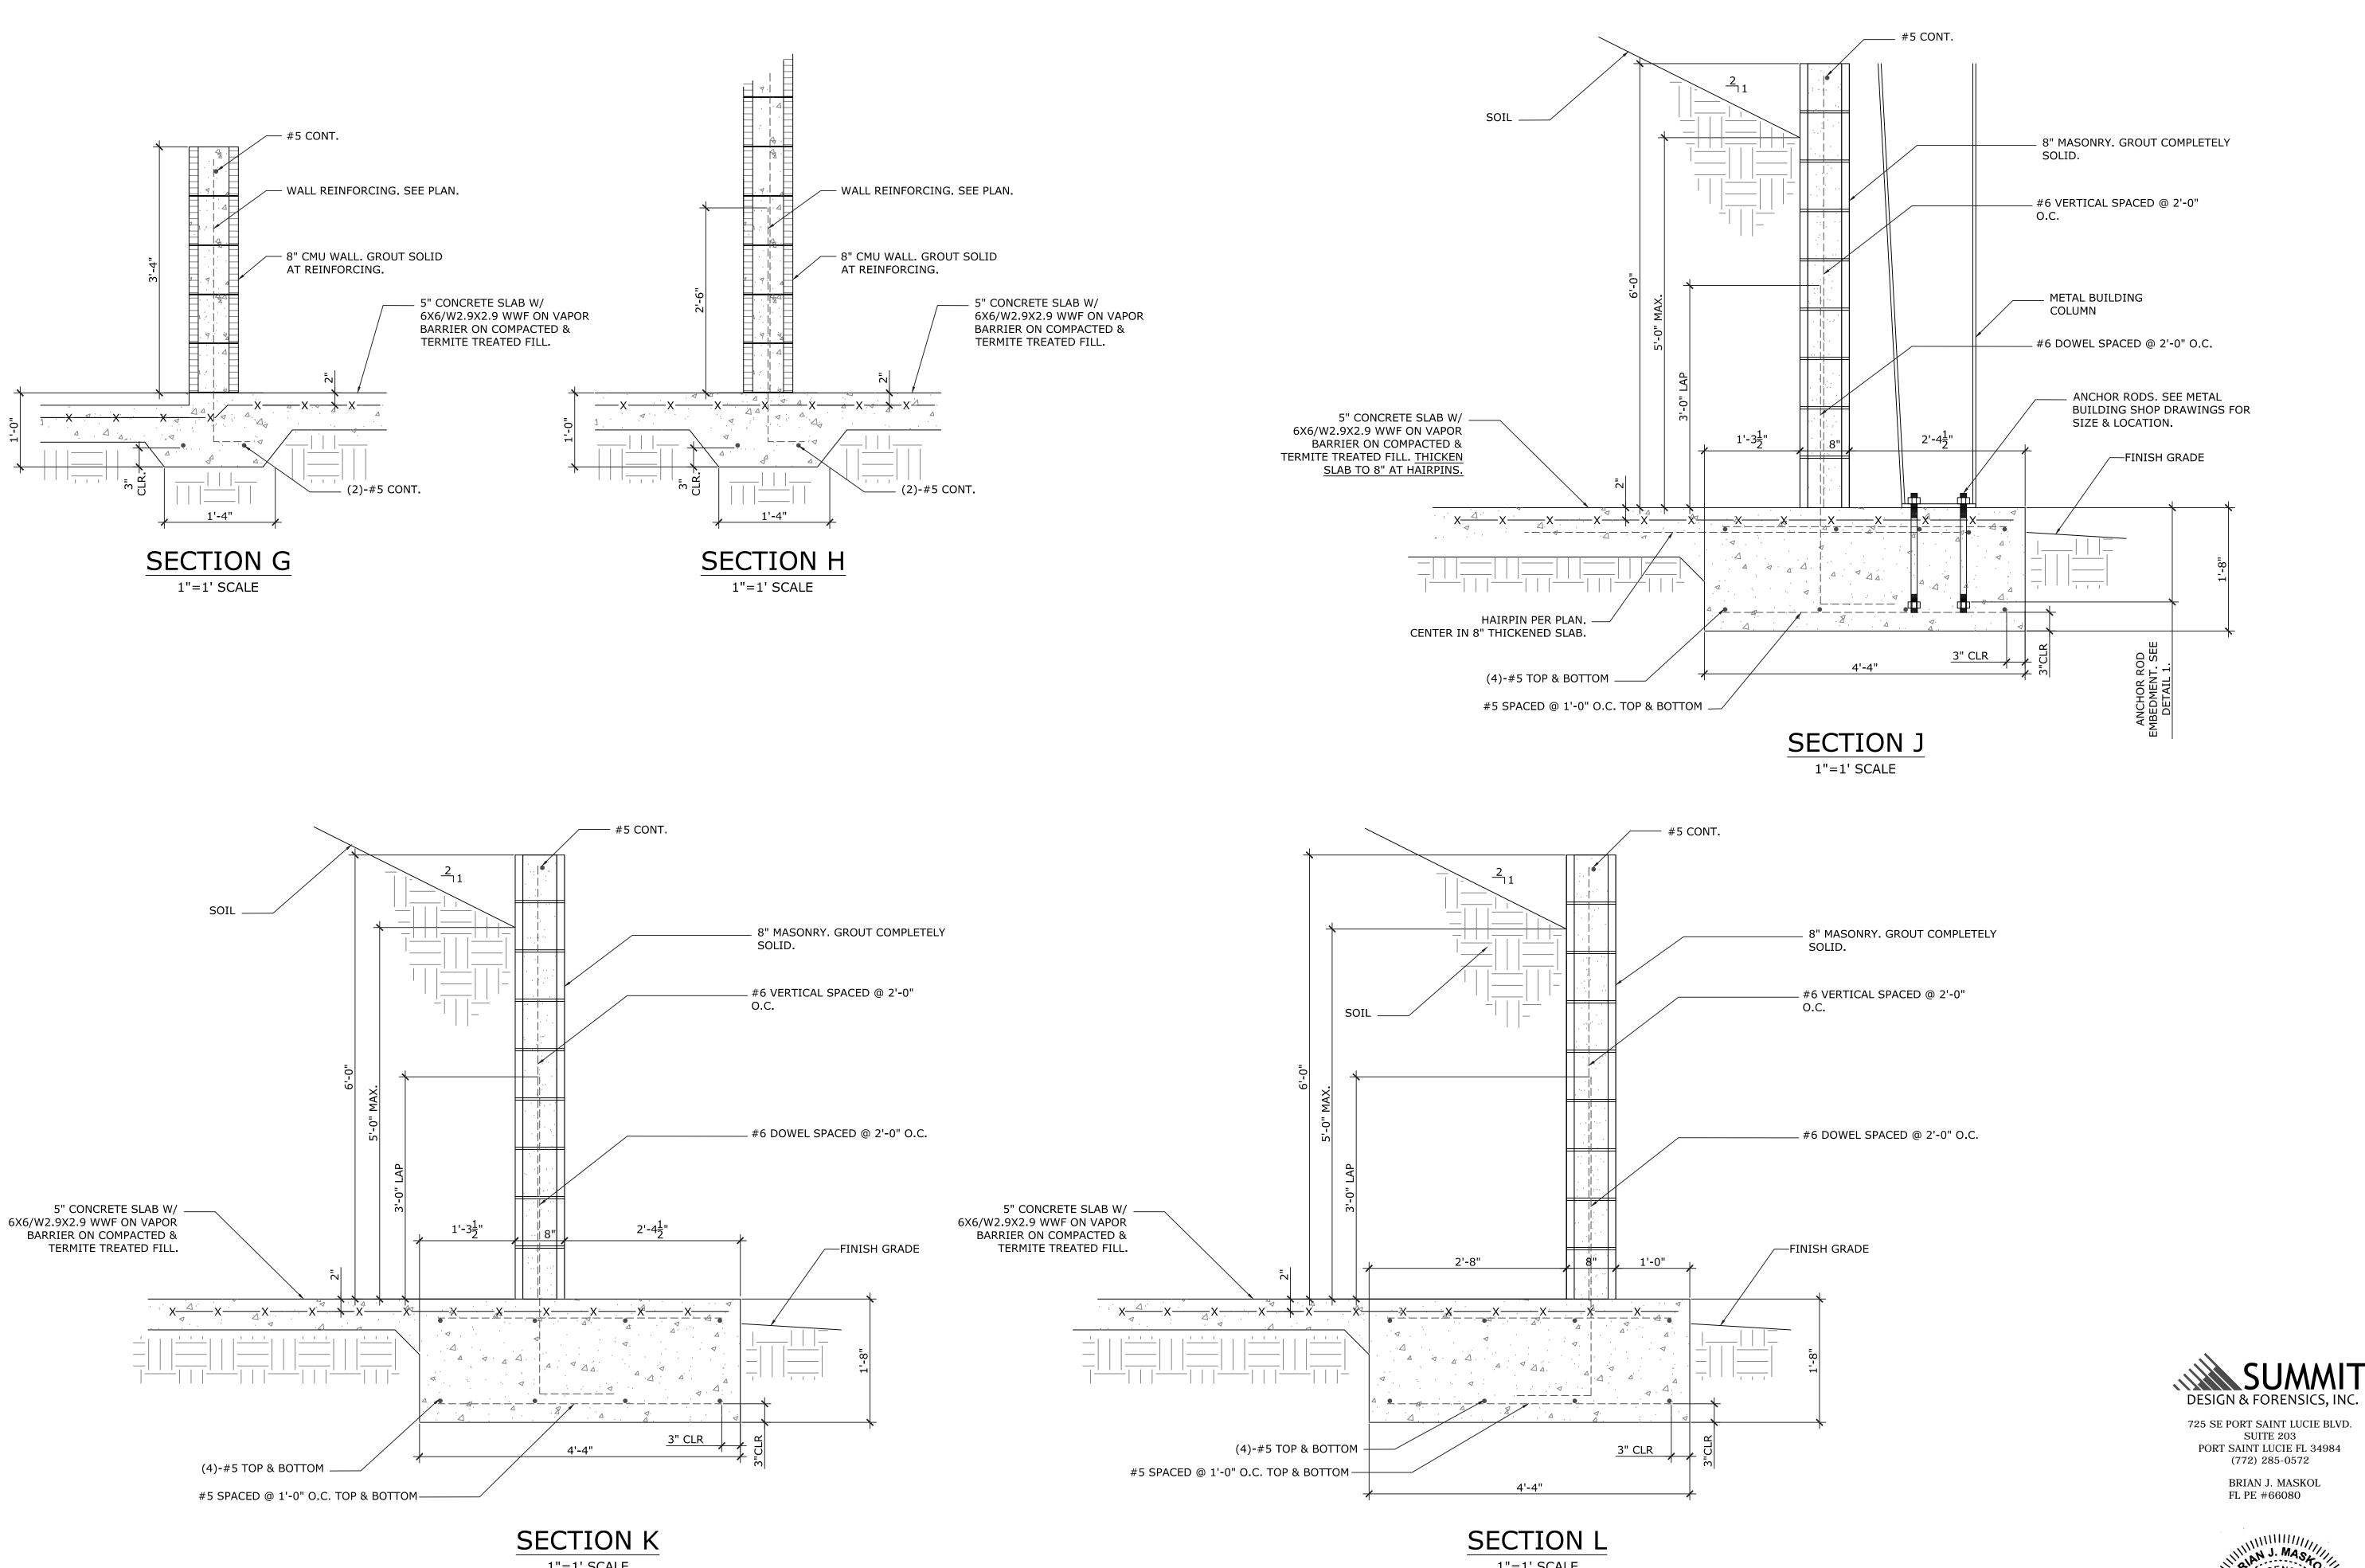

# BUILDING "C" FOUNDATION PLAN

3/16=1'-0" SCALE

WF-1 = WALL FOOTING MARK. SEE FOOTING SCHEDULE ON SHEET S-5.

F-1 = SPREAD FOOTING MARK. SEE FOOTING SCHEDULE ON SHEET S-5.

NOTE: AT HAIRPINS THICKEN SLAB TO 8" MINIMUM (TYP.)

P-1 = PIER MARK. SEE DETAILS ON SHEET S-6.

CENTER SPREAD FOOTINGS ON COLUMN ANCHOR GROUP UNLESS NOTED OTHERWISE.

| State of the service of the ser | AAIN<br>THER<br>RE<br>J ANY<br>LLC.<br>DIO |
|---------------------------------------------------------------------------------------------------------------------------------------------------------------------------------------------------------------------------------------------------------------------------------------------------------------------------------------------------------------------------------------------------------------------------------------------------------------------------------------------------------------------------------------------------------------------------------------------------------------------------------------------------------------------------------------------------------------------------------------------------------------------------------------------------------------------------------------------------------------------------------------------------------------------------------------------------------------------------------------------------------------------------------------------------------------------------------------------------------------------------------------------------------------------------------------------------------------------------------------------------------------------------------------------------------------------------------------------------------------------------------------------------------------------------------------------------------------------------------------------------------------------------------------------------------------------------------------------------------------------------------------------------------------------------------------------------------------------------------------------------------------------------------------------------------------------------------------------------------------------------------------------------------------------------------------------------------------------------------------------------------------------------------------------------------------------------------------------------------------------------|--------------------------------------------|
| PANTHER NATIONAL:<br>MAINTENANCE FACILITY                                                                                                                                                                                                                                                                                                                                                                                                                                                                                                                                                                                                                                                                                                                                                                                                                                                                                                                                                                                                                                                                                                                                                                                                                                                                                                                                                                                                                                                                                                                                                                                                                                                                                                                                                                                                                                                                                                                                                                                                                                                                                 |                                            |
| REVISIONS<br># DATE DESCRIPTION                                                                                                                                                                                                                                                                                                                                                                                                                                                                                                                                                                                                                                                                                                                                                                                                                                                                                                                                                                                                                                                                                                                                                                                                                                                                                                                                                                                                                                                                                                                                                                                                                                                                                                                                                                                                                                                                                                                                                                                                                                                                                           |                                            |
| D&Q PROJECT NO.: 20-0000<br>CHECKED BY: Checker<br>DRAWN BY:<br>DATE: XX-XX-2021<br>PHASE<br>PERMIT SET<br>SHEET TITLE<br>BUILDING "C"                                                                                                                                                                                                                                                                                                                                                                                                                                                                                                                                                                                                                                                                                                                                                                                                                                                                                                                                                                                                                                                                                                                                                                                                                                                                                                                                                                                                                                                                                                                                                                                                                                                                                                                                                                                                                                                                                                                                                                                    | )                                          |
| SHEET NUMBER                                                                                                                                                                                                                                                                                                                                                                                                                                                                                                                                                                                                                                                                                                                                                                                                                                                                                                                                                                                                                                                                                                                                                                                                                                                                                                                                                                                                                                                                                                                                                                                                                                                                                                                                                                                                                                                                                                                                                                                                                                                                                                              | N                                          |

5" CONCRETE SLAB W/ 6X6/W2.9X2.9 WWF ON VAPOR BARRIER ON COMPACTED & TERMITE TREATED FILL.

- CONCRETE PIER

ANCHOR ROD (TYP.)

-(14)-#5 DOWELS

5" CONCRETE SLAB W/ 6X6/W2.9X2.9 WWF ON VAPOR BARRIER ON COMPACTED & TERMITE TREATED FILL. THICKEN <u>SLAB TO 8</u>" AT HAIRPINS.